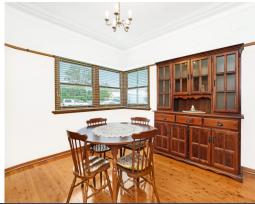

- Classic character home on a level 784.1sqm (approx.) block in a peaceful street setting
- Decorative cornices, timber flooring throughout and vintage pendant lights
- Great tree-lined backyard where kids and pets can play ? the Australian dream
- Eat-in kitchen with A/C unit; neat bathroom with shower + tub
- Laundry with second toilet, separate utility room with storage, lock up garage
- Renovate and/or extend to taste, or potentially add dual accommodation (STCA)
- Moments to Fairy Meadow Public School and approx.  $2\mbox{km}$  from the beach