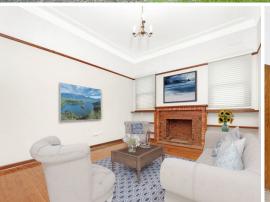

- Classic character home on a level 784.1sqm (approx.) block in a peaceful street setting
- Decorative cornices, timber flooring throughout and vintage pendant lights
- Great tree-lined backyard where kids and pets can play ? the Australian dream
- Eat-in kitchen with A/C unit; neat bathroom with shower + tub
- Laundry with second toilet, separate utility room with storage, lock up garage
- Renovate and/or extend to taste, or potentially add dual accommodation (STCA)
- Moments to Fairy Meadow Public School and approx.  $2\mbox{km}$  from the beach