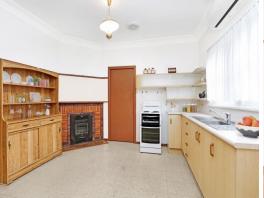

- Classic character home on a level 784.1sqm (approx.) block in a peaceful street setting
- Decorative cornices, timber flooring throughout and vintage pendant lights
- Great tree-lined backyard where kids and pets can play ? the Australian dream
- Eat-in kitchen with A/C unit; neat bathroom with shower + tub
- Laundry with second toilet, separate utility room with storage, lock up garage
- Renovate and/or extend to taste, or potentially add dual accommodation (STCA)
- Moments to Fairy Meadow Public School and approx.  $2\mbox{km}$  from the beach