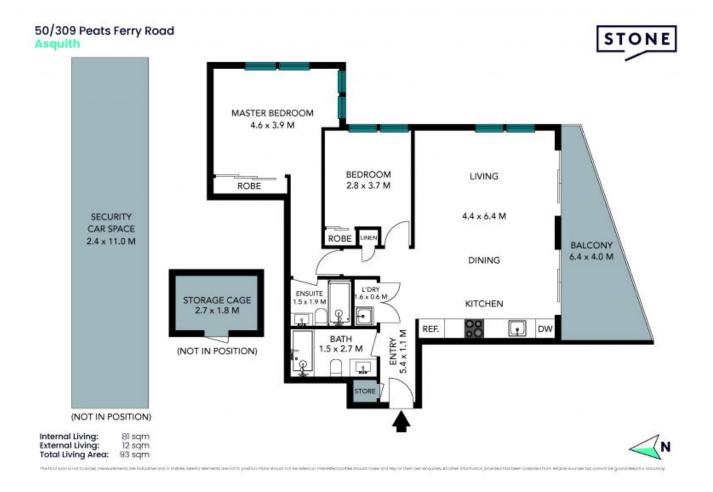

Total size: 123sqm

Features:

- Two spacious bedrooms both with built-in robes, master with ensuite
- Streamline modern kitchen with gas cooking and quality appliances
- Generous open plan lounge and dining room opens onto the balcony
- Split system air conditioning and internal laundry