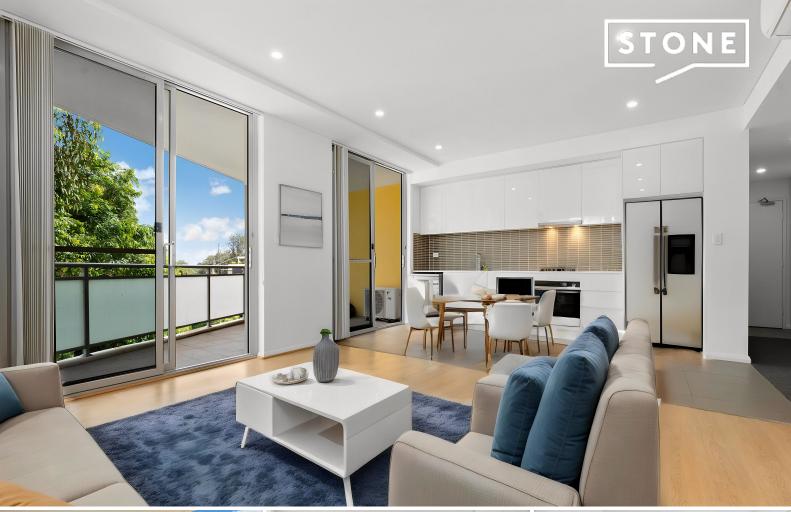

## Two car spaces in Hornsby North school catchment

This bright, private and spacious apartment on level 2 positioned on the corner of the complex with a large balcony, 2 tandem car spaces, brand new timber like flooring, freshly painted interior and treetop street views. It offers care-free contemporary and convenient living with easy walk to Asquith station, Coles, and local amenities. It's in sought after Hornsby North Public School catchment. It is ideal for family sending kids to Hornsby North school, someone has a long vehicle or two cars, first home buyer or investor.

Total size: 123sqm

Features:

- Two spacious bedrooms both with built-in robes, master with ensuite
- Streamline modern kitchen with gas cooking and quality appliances
- Generous open plan lounge and dining room opens onto the balcony
- Split system air conditioning and internal laundry