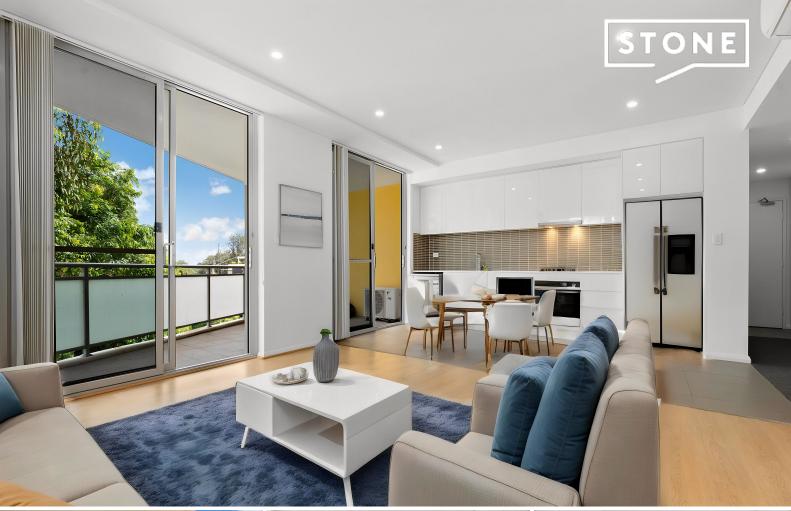

## Two car spaces in Hornsby North school catchment

This bright, private and spacious apartment on level 2 positioned on the corner of the complex with a large balcony, 2 tandem car spaces, brand new timber like flooring, freshly painted interior and treetop street views. It offers care-free contemporary and convenient living with easy walk to Asquith station, Coles, and local amenities. It's in sought after Hornsby North Public School catchment. It is ideal for family sending kids to Hornsby North school, someone has a long vehicle or two cars, first home buyer or investor.

Total size: 123sqm

Features:

- Two spacious bedrooms both with built-in robes, master with ensuite
- Streamline modern kitchen with gas cooking and quality appliances
- Generous open plan lounge and dining room opens onto the balcony
- Split system air conditioning and internal laundry