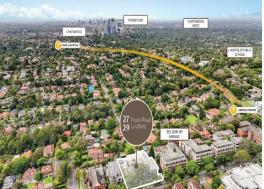

Key Highlights:...

- Land area 3,075sqm\*
- 15 car spaces\* with rear lane access via Tryon Lane
- Favourable zoning ? R4 High-Density Residential
- Current zoning is 1.3:1, 17.5 metre height
- Uplift to 3:1 FSR & six (6) storeys allowed under the new SEPP (STA)^
- Situated across from Lindfield Village with leading retailers such as Harris Farm, Supamart, Goodfields Eatery and BWS.