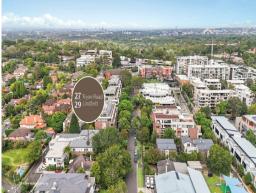

Key Highlights:...

- Land area 3,075sqm\*
- 15 car spaces\* with rear lane access via Tryon Lane
- Favourable zoning ? R4 High-Density Residential
- Current zoning is 1.3:1, 17.5 metre height
- Uplift to 3:1 FSR & six (6) storeys allowed under the new SEPP (STA)^
- Situated across from Lindfield Village with leading retailers such as Harris Farm, Supamart, Goodfields Eatery and BWS.