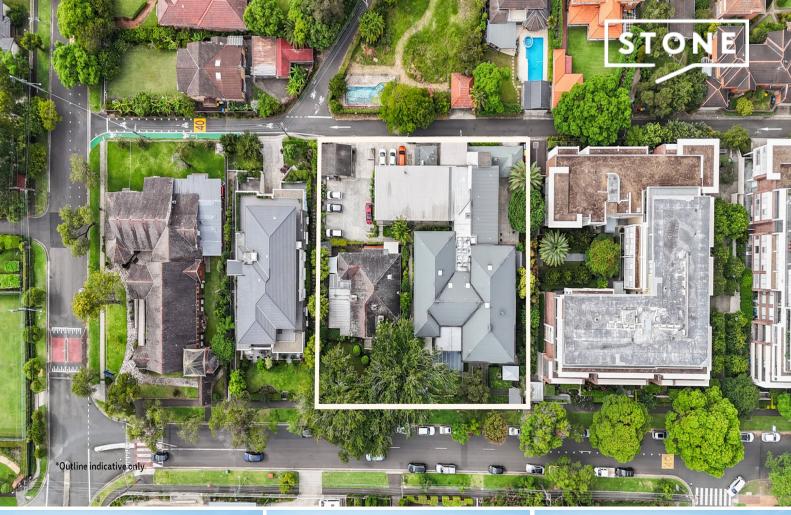

## Unique Raw Development Site in The Heart of Lindfield

I.B Property & Stone Upper North Shore are pleased to present 27 & 29 Tryon Rd, Lindfield - a prime raw residential development site boasting a generous land area of 3,075sqm\*. With approximately 15 car spaces and rear lane access via Tryon Lane, this property offers convenience and accessibility.

Key Highlights:...

- Land area 3,075sqm\*
- 15 car spaces\* with rear lane access via Tryon Lane
- Favourable zoning ? R4 High-Density Residential
- Current zoning is 1.3:1, 17.5 metre height
- Uplift to 3:1 FSR & six (6) storeys allowed under the new SEPP (STA)^
- Situated across from Lindfield Village with leading retailers such as Harris Farm, Supamart, Goodfields Eatery and BWS.