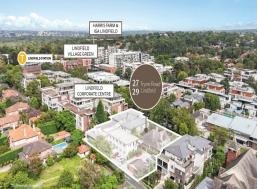

Key Highlights:...

- Land area 3,075sqm\*
- 15 car spaces\* with rear lane access via Tryon Lane
- Favourable zoning ? R4 High-Density Residential
- Current zoning is 1.3:1, 17.5 metre height
- Uplift to 3:1 FSR & six (6) storeys allowed under the new SEPP (STA)^
- Situated across from Lindfield Village with leading retailers such as Harris Farm, Supamart, Goodfields Eatery and BWS.