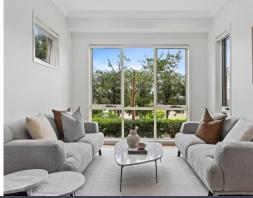

- Double-height foyer, statement lighting welcome with uncompromising elegance
- Ideal for extended family comfort, with ample room to gather and spread out
- Formal and informal lounges downstairs, plus an upstairs rumpus/family room
- Carefree entertaining, with bright and airy open plan kitchen and living zones
- Luxuriously appointed kitchen with butler's pantry, breakfast bar, gas stove
- Versatile patio designed for year-round hosting, with a sleek outdoor kitchen
- Generously proportioned bedrooms, two on the ground floor with built-in robes
- Oversized master retreat with large WIR, balcony and ensuite with a spa bath