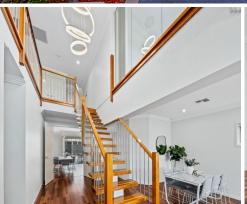

- Double-height foyer, statement lighting welcome with uncompromising elegance
- Ideal for extended family comfort, with ample room to gather and spread out
- Formal and informal lounges downstairs, plus an upstairs rumpus/family room
- Carefree entertaining, with bright and airy open plan kitchen and living zones
- Luxuriously appointed kitchen with butler's pantry, breakfast bar, gas stove
- Versatile patio designed for year-round hosting, with a sleek outdoor kitchen
- Generously proportioned bedrooms, two on the ground floor with built-in robes
- Oversized master retreat with large WIR, balcony and ensuite with a spa bath