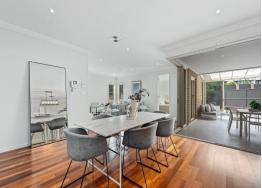

- Double-height foyer, statement lighting welcome with uncompromising elegance
- Ideal for extended family comfort, with ample room to gather and spread out
- Formal and informal lounges downstairs, plus an upstairs rumpus/family room
- Carefree entertaining, with bright and airy open plan kitchen and living zones
- Luxuriously appointed kitchen with butler's pantry, breakfast bar, gas stove
- Versatile patio designed for year-round hosting, with a sleek outdoor kitchen
- Generously proportioned bedrooms, two on the ground floor with built-in robes
- Oversized master retreat with large WIR, balcony and ensuite with a spa bath