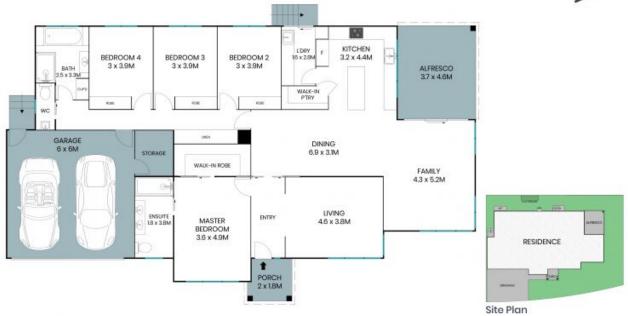

### 59 Crackajack Way Moncrieff

The site plan and floor plan are not to scale; measurements are indicative and in metres. Bushes and trees are placed for illustration purposes. Plans should not be relied on. Interested parties should make and rely on their own enquiries. All other information provided has been collected from reliable sources but cannot be guaranteed for accuracy.