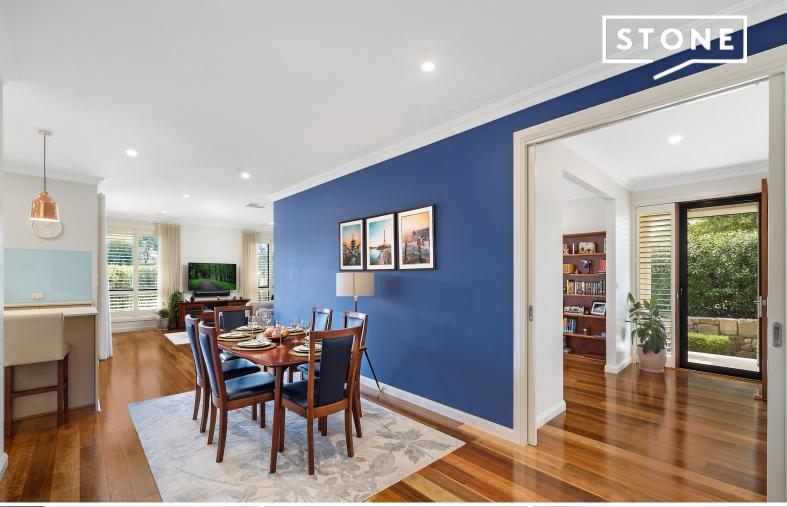

## 257 sqm of open plan luxury and grand inclusions

Experience unparalleled luxury and tranquility in this exquisite single-level sanctuary, boasting premium inclusions. Perched on one of the the highest positions in Moncrieff, this home offers gorgeous and unobstructed views of the picturesque reserve on two sides. The living areas are airy and is flooded with natural sunlight, creating a warm and inviting ambiance throughout.

## Overview:

- Single-level floor plan with premium inclusions
- North facing living areas and kitchen
- Highly energy efficient with double glazed windows/doors
- 5.0kW solar system

#### Inside:

- High 2.7m ceilings throughout, with plantation shutters and linen sheer curtains
- Spotted Gum timber flooring and plush carpets
- Large master bedroom with an oversized walk-in robe

**Inspect:** Sunday, 19th May 2024 10:30 - 11:00