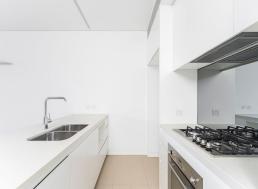

- Luxury ground-floor apartment in exclusive 'Shout Ridge' development
- Master bedroom with large BIR, ceiling fan and leafy courtyard view
- Spacious bathroom with double-sized shower, heat lights and storage
- Open-plan kitchen, Caesarstone waterfall benches, breakfast bar
- ILVE oven and gas cooktop, SMEG sink, pantry, ample linen press  $\,$
- Living areas flow to sizeable courtyard, gated for direct external access
- European laundry, study nook, feature lighting, ducted air conditioning
- Secure car space with lift access, storage cage, security video intercom