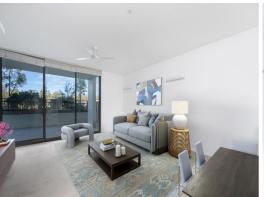

## Designer apartment in serene native garden setting

Designed by Architectus, this generously-sized ground-floor apartment offers contemporary luxury in a serene native garden setting. With open-plan living areas flowing seamlessly to a substantial courtyard with direct external access, this apartment is ideal for modern living. Walk to buses, Charles Bean Oval and Lindfield Learning Village (K-12), minutes to shops, Chatswood CBD and private schools.

- Luxury ground-floor apartment in exclusive 'Shout Ridge' development
- Master bedroom with large BIR, ceiling fan and leafy courtyard view
- Spacious bathroom with double-sized shower, heat lights and storage
- Open-plan kitchen, Caesarstone waterfall benches, breakfast bar
- ILVE oven and gas cooktop, SMEG sink, pantry, ample linen press  $\,$
- Living areas flow to sizeable courtyard, gated for direct external access
- European laundry, study nook, feature lighting, ducted air conditioning
- Secure car space with lift access, storage cage, security video intercom