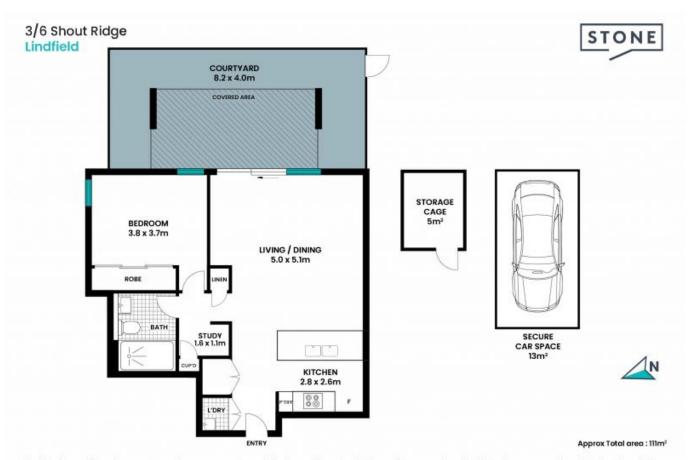

3/6 Shout Ridge Lindfield, NSW

1 5世

## Designer apartment in serene native garden setting

Designed by Architectus, this generously-sized ground-floor apartment offers contemporary luxury in a serene native garden setting. With open-plan living areas flowing seamlessly to a substantial courtyard with direct external access, this apartment is ideal for modern living. Walk to buses, Charles Bean Oval and Lindfield Learning Village (K-12), minutes to shops, Chatswood CBD and private schools.

- Luxury ground-floor apartment in exclusive 'Shout Ridge' development
- Master bedroom with large BIR, ceiling fan and leafy courtyard view
- Spacious bathroom with double-sized shower, heat lights and storage
- Open-plan kitchen, Caesarstone waterfall benches, breakfast bar
- ILVE oven and gas cooktop, SMEG sink, pantry, ample linen press  $\,$
- Living areas flow to sizeable courtyard, gated for direct external access
- European laundry, study nook, feature lighting, ducted air conditioning
- Secure car space with lift access, storage cage, security video intercom

Price: Price Guide \$650,000

**Council Rates:** \$356.00 p/q **Water Rates:** \$171.41 p/q **Strata Rates:** \$1,894.28 p/q

**Max Ma**0468 398 868

Claudia Conroy 0429 338 412

The site plan and floor plan are not to scale; measurements are indicative and in metres. Bushes and trees are placed for illustration purposes. Plans should not be relied on. Interested parties should make and rely on their own enquiries. All other information provided has been collected from reliable sources but cannot be guaranteed for accuracy.