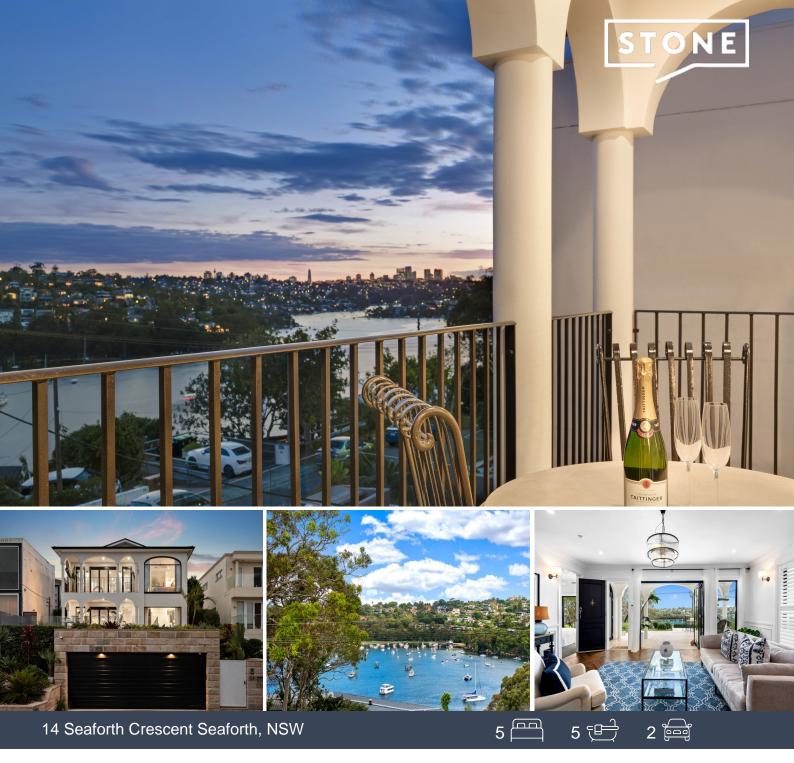

## Modern elegance and relaxed luxury set against postcard views

Drawing inspiration from classic American East Coast style, this superb dual level family residence has been beautifully transformed to create a bespoke sanctuary of space, timeless style and premium quality. Hallmark design elements including wainscoting, custom shaker-profile cabinetry and oak parquetry flooring invoke a sense of enduring elegance and refined comfort.

A true entertainers' home and striking the perfect balance between luxurious liveability and relaxed coastal style, this flawless home encompasses an expansive floorplan that flows across two generous levels to deliver space and flexibility for superior day-to-day family living and north facing entertaining.

- Light, airy interiors oriented to take full advantage of sweeping Middle Harbour and city skyline views

- Statement sweeping curved staircase with cast iron balustrade, curved internal walls

Inspect:

Saturday, 11th May 2024 12:00 - 12:30 Wednesday, 15th May 2024 12:00 - 12:30

Price:

Price Guide \$6,300,000

Maria Cassarino 0411 818 093

Lauren Sudol 0438 138 675

and...