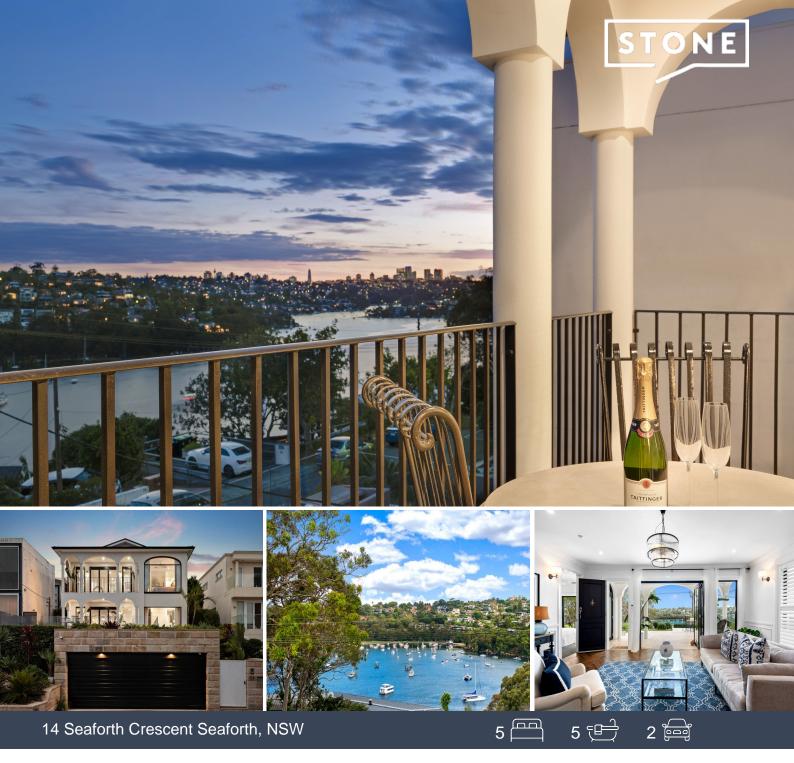

## Modern elegance and relaxed luxury set against postcard views

Drawing inspiration from classic American East Coast style, this superb dual level family residence has been beautifully transformed to create a bespoke sanctuary of space, timeless style and premium quality. Hallmark design elements including wainscoting, custom shaker-profile cabinetry and oak parquetry flooring invoke a sense of enduring elegance and refined comfort.

A true entertainers' home and striking the perfect balance between luxurious liveability and relaxed coastal style, this flawless home encompasses an expansive floorplan that flows across two generous levels to deliver space and flexibility for superior day-to-day family living and north facing entertaining.

- Light, airy interiors oriented to take full advantage of sweeping Middle Harbour and city skyline views

Inspect:

Wednesday, 22nd May 2024 12:00 - 12:30 Saturday, 25th May 2024 12:00 - 12:30

Price:

Price Guide \$6,300,000

Maria Cassarino 0411 818 093

Lauren Sudol 0438 138 675

- Statement sweeping curved staircase with cast iron balustrade, curved internal walls and...