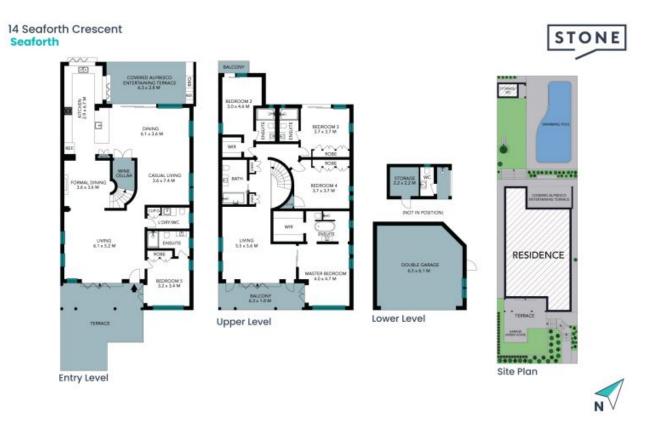

## 14 Seaforth Crescent Seaforth

Entry Level

The floor plan is not to scale; measurements are indicative and in metres. All features included in this 3D plan are for inspiration purposes only. This is not an exact replica of the property or the position of exterior elements. Plans should not be relied on. Interested parties should make and rely on their own enquiries.

The site plan and floor plan are not to scale; measurements are indicative and in metres. Bushes and trees are placed for illustration purposes. Plans should not be relied on. Interested parties should make and rely on their own enquiries. All other information provided has been collected from reliable sources but cannot be guaranteed for accuracy.