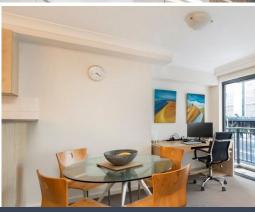

## Features Include:-

- Spacious L-Shaped Living & Dining
- Air-Conditioning in lounge room
- North Facing Balcony
- Light filled Bedroom with Built-In-Robes
- Modern Gas Kitchen with Dishwasher & Stone Benchtops
- Separate Bathroom with Bathtub Not An Ensuite!
- Internal Laundry
- Security Car Parking Car Stacker (Not suitable for 4WD Vehicles)