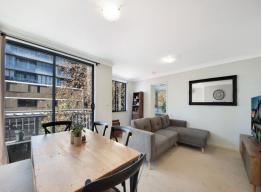

## Features Include:-

- Spacious L-Shaped Living & Dining
- Air-Conditioning in lounge room
- North Facing Balcony
- Light filled Bedroom with Built-In-Robes
- Modern Gas Kitchen with Dishwasher & Stone Benchtops
- Separate Bathroom with Bathtub Not An Ensuite!
- Internal Laundry
- Security Car Parking Car Stacker (Not suitable for 4WD Vehicles)