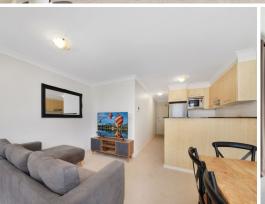

## Features Include:-

- Spacious L-Shaped Living & Dining
- Air-Conditioning in lounge room
- North Facing Balcony
- Light filled Bedroom with Built-In-Robes
- Modern Gas Kitchen with Dishwasher & Stone Benchtops
- Separate Bathroom with Bathtub Not An Ensuite!
- Internal Laundry
- Security Car Parking Car Stacker (Not suitable for 4WD Vehicles)