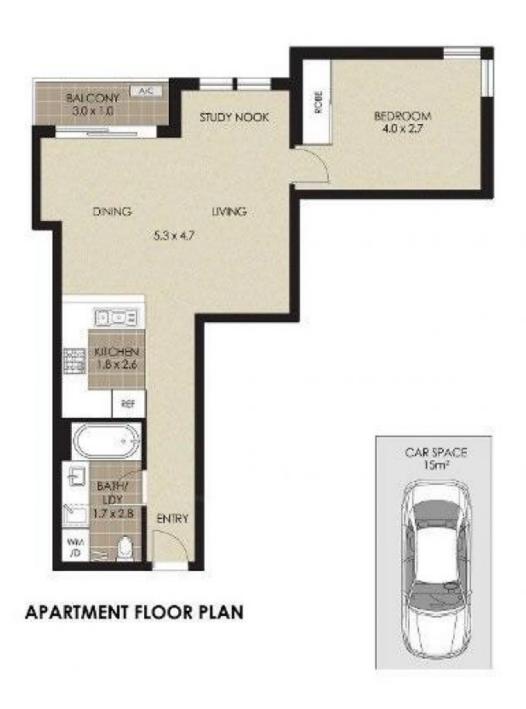

## **Spacious One Bedroom Apartment**

Drenched in sunshine, this Spacious Apartment has a Super Practical Floor Plan

## Features Include:-

- Spacious L-Shaped Living & Dining
- Air-Conditioning in lounge room
- North Facing Balcony
- Light filled Bedroom with Built-In-Robes
- Modern Gas Kitchen with Dishwasher & Stone Benchtops
- Separate Bathroom with Bathtub Not An Ensuite!
- Internal Laundry
- Security Car Parking Car Stacker (Not suitable for 4WD Vehicles)

## APARTMENT 13 166 PACIFIC HIGHWAY, NORTH SYDNEY