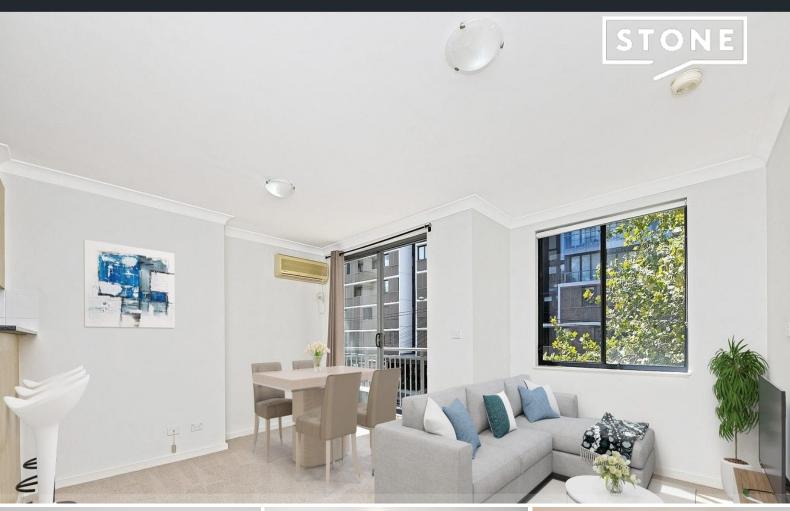

## **Spacious One Bedroom Apartment**

Drenched in sunshine, this Spacious Apartment has a Super Practical Floor Plan

## Features Include:-

- Spacious L-Shaped Living & Dining
- Air-Conditioning in lounge room
- North Facing Balcony
- Light filled Bedroom with Built-In-Robes
- Modern Gas Kitchen with Dishwasher & Stone Benchtops
- Separate Bathroom with Bathtub Not An Ensuite!
- Internal Laundry
- Security Car Parking Car Stacker (Not suitable for 4WD Vehicles)