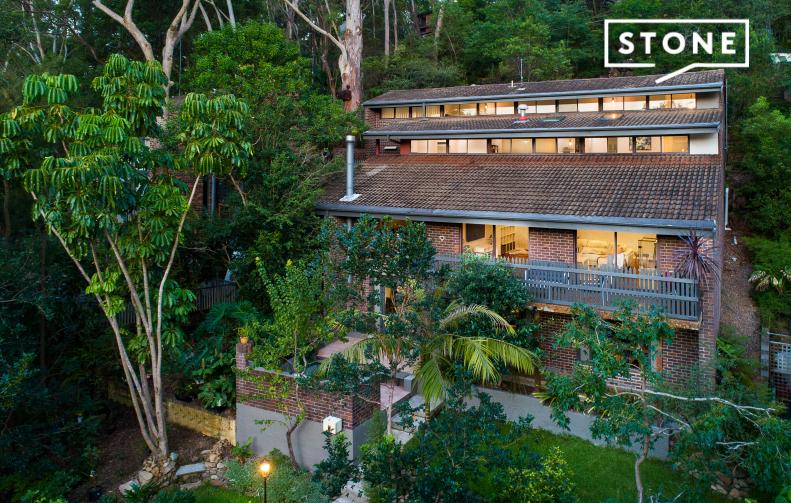

125 Campbell Drive Wahroonga, NSW

4 2 2 2

## Discover serenity in this exquisitely renovated tranquil haven

- Sunlight split-level elegant interiors, vaulted ceilings
- Glass balustrade, granite stone island kitchen and open dining overlooking the bush
- Smeg appliances: dishwasher, cooktop, oven, and combi oven
- Spacious family area with an integrated study space and play area
- Ample storage solutions, flexible lower-level space for mancave/workshop
- Flexible 4th bedroom with a powder room and external access
- 2 designer bathrooms including main with underfloor heating and freestanding bath
- Striking grey ironbark timber and parquetry flooring