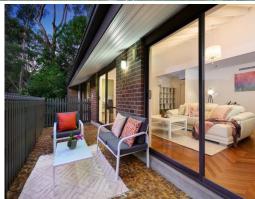

## Discover serenity in this exquisitely renovated tranquil haven

- Sunlight split-level elegant interiors, vaulted ceilings
- Glass balustrade, granite stone island kitchen and open dining overlooking the bush
- Smeg appliances: dishwasher, cooktop, oven, and combi oven
- Spacious family area with an integrated study space and play area
- Ample storage solutions, flexible lower-level space for mancave/workshop
- Flexible 4th bedroom with a powder room and external access
- 2 designer bathrooms including main with underfloor heating and freestanding bath
- Striking grey ironbark timber and parquetry flooring