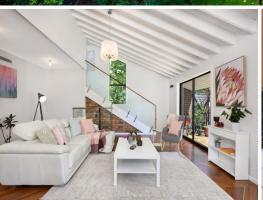

## Discover serenity in this exquisitely renovated tranquil haven

- Sunlight split-level elegant interiors, vaulted ceilings
- Glass balustrade, granite stone island kitchen and open dining overlooking the bush
- Smeg appliances: dishwasher, cooktop, oven, and combi oven
- Spacious family area with an integrated study space and play area
- Ample storage solutions, flexible lower-level space for mancave/workshop
- Flexible 4th bedroom with a powder room and external access
- 2 designer bathrooms including main with underfloor heating and freestanding bath
- Striking grey ironbark timber and parquetry flooring