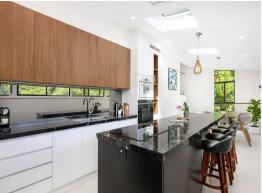

## Discover serenity in this exquisitely renovated tranquil haven

- Sunlight split-level elegant interiors, vaulted ceilings
- Glass balustrade, granite stone island kitchen and open dining overlooking the bush
- Smeg appliances: dishwasher, cooktop, oven, and combi oven
- Spacious family area with an integrated study space and play area
- Ample storage solutions, flexible lower-level space for mancave/workshop
- Flexible 4th bedroom with a powder room and external access
- 2 designer bathrooms including main with underfloor heating and freestanding bath
- Striking grey ironbark timber and parquetry flooring