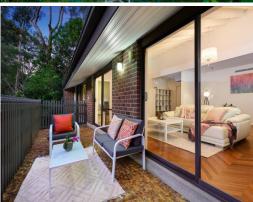

## Discover serenity in this exquisitely renovated tranquil haven

- Sunlight split-level elegant interiors, vaulted ceilings
- Glass balustrade, granite stone island kitchen and open dining overlooking the bush
- Smeg appliances: dishwasher, cooktop, oven, and combi oven
- Spacious family area with an integrated study space and play area
- Ample storage solutions, flexible lower-level space for mancave/workshop
- Flexible 4th bedroom with a powder room and external access
- 2 designer bathrooms including main with underfloor heating and freestanding bath
- Striking grey ironbark timber and parquetry flooring