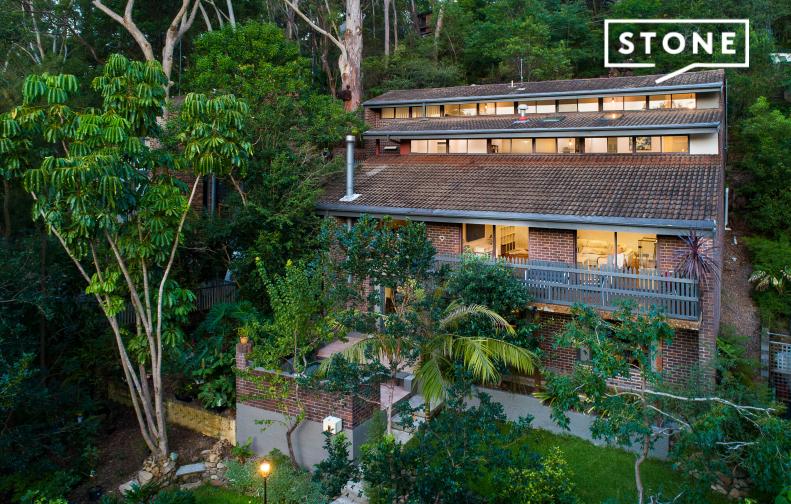

125 Campbell Drive Wahroonga, NSW

2 閏

2

## Discover serenity in this exquisitely renovated tranquil haven

- Sunlight split-level elegant interiors, vaulted ceilings
- Glass balustrade, granite stone island kitchen and open dining overlooking the bush
- Smeg appliances: dishwasher, cooktop, oven, and combi oven
- Spacious family area with an integrated study space and play area
- Ample storage solutions, flexible lower-level space for mancave/workshop
- Flexible 4th bedroom with a powder room and external access
- 2 designer bathrooms including main with underfloor heating and freestanding bath
- Striking grey ironbark timber and parquetry flooring