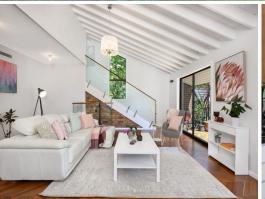

## Discover serenity in this exquisitely renovated tranquil haven

- Sunlight split-level elegant interiors, vaulted ceilings
- Glass balustrade, granite stone island kitchen and open dining overlooking the bush
- Smeg appliances: dishwasher, cooktop, oven, and combi oven
- Spacious family area with an integrated study space and play area
- Ample storage solutions, flexible lower-level space for mancave/workshop
- Flexible 4th bedroom with a powder room and external access
- 2 designer bathrooms including main with underfloor heating and freestanding bath
- Striking grey ironbark timber and parquetry flooring