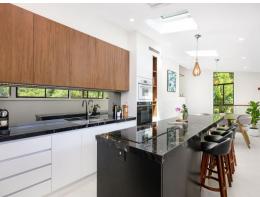

## Discover serenity in this exquisitely renovated tranquil haven

- Sunlight split-level elegant interiors, vaulted ceilings
- Glass balustrade, granite stone island kitchen and open dining overlooking the bush
- Smeg appliances: dishwasher, cooktop, oven, and combi oven
- Spacious family area with an integrated study space and play area
- Ample storage solutions, flexible lower-level space for mancave/workshop
- Flexible 4th bedroom with a powder room and external access
- 2 designer bathrooms including main with underfloor heating and freestanding bath
- Striking grey ironbark timber and parquetry flooring