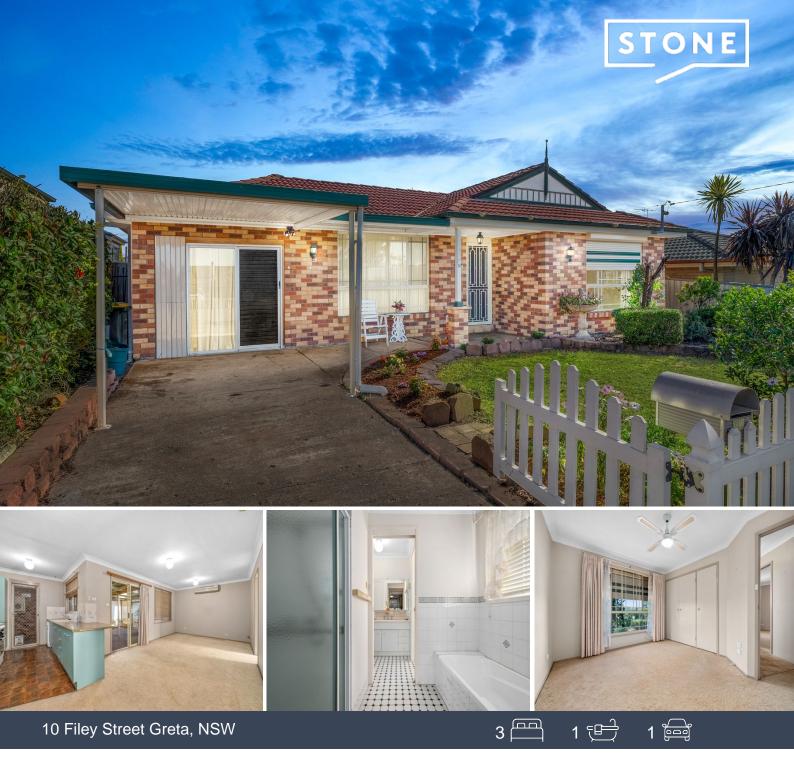

## Terrific home close to school, daycare and Hunter Expressway

Price:

\$583,000

Tucked away in a quiet section of Greta, just moments from local parks, school and daycare, as well as Greta Station and local shops, this wonderful three-bedroom home is an absolute delight. The home offers comfortable day-to-day living with its pleasant interior, whisper-quiet atmosphere, large, screened porch, and big backyard ? loads of room for kids and pets to play! The kitchen, dining and family spaces sit right at the heart, encouraging frequent family interaction. This space also appreciates air conditioning, and the kitchen serves easily out to the large screened entertaining area.

- Close to local parks, Greta train station, and nearby Greta shops

25 minutes to Maitland, 7 minutes to Hunter Expressway & Huntlee

- Large and versatile screened entertaining area makes for quality entertaining; big backyard

- Three comfortable bedrooms with built-in wardrobes and ceiling fans; ensuite access to master