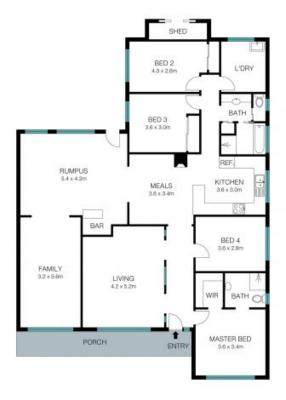

Newly renovated and immaculately presented the homes layout will appeal to families seeking space with multiple living zones for relaxation and enjoyment.

- A highly functional, comfortable and contemporary home
- Renovated with a light, bright and airy feel
- Four bedrooms, master with en-suite and walk in robe
- Beautifully appointed kitchen with new stainless steel appliances
- Comfortable meals area adjoining the kitchen
- Multiple living zones, rumpus with new bar
- Large laundry
- Ducted air-conditioning, slow combustion fireplace

Price: \$600 pw Bond: \$2,640 Available Date: 24/02/2024

Sally Thomson 0437 454 942

The floor plan is not to scale, measurements are indicative and in metres. Exterior elements are not in position. Flore should not be relied on, interested parties should make and rely on their own enquiries.