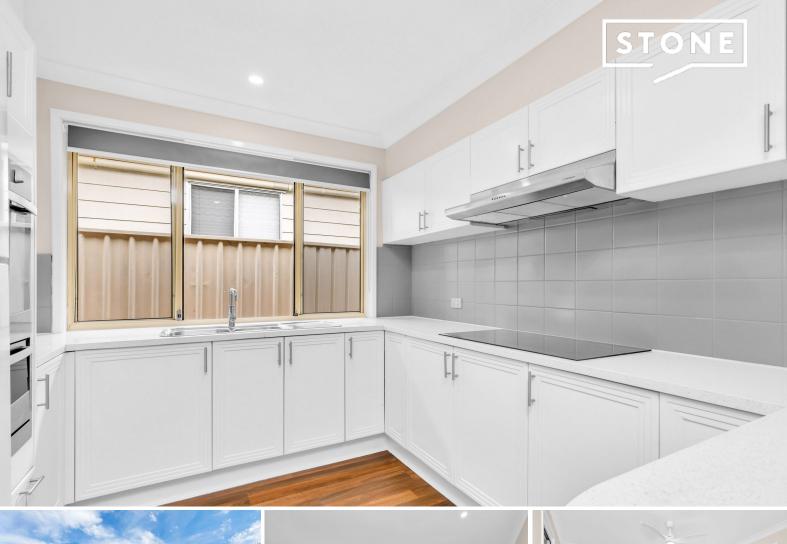

Newly renovated and immaculately presented the homes layout will appeal to families seeking space with multiple living zones for relaxation and enjoyment.

- A highly functional, comfortable and contemporary home
- Renovated with a light, bright and airy feel
- Four bedrooms, master with en-suite and walk in robe
- Beautifully appointed kitchen with new stainless steel appliances
- Comfortable meals area adjoining the kitchen
- Multiple living zones, rumpus with new bar
- Large laundry
- Ducted air-conditioning, slow combustion fireplace