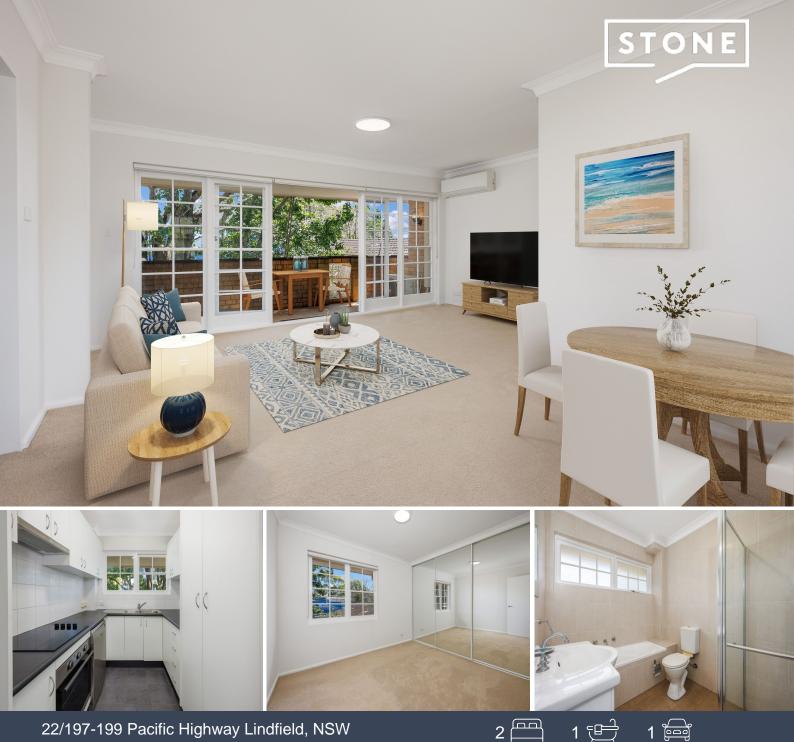

## Sunlit tranquility: Top-floor elegance with garden views

Positioned on the top floor with no shared walls, this freshly painted apartment features a combined lounge and dining area that opens onto an expansive balcony with a north-facing aspect, providing views of meticulously manicured gardens. Nestled at the rear of the complex, this sunlit double brick apartment offers exceptional convenience, just moments from Lindfield or Roseville Station, boutique shops, and cafes.

Features include:

- Generous living and dining areas flowing onto a private leafy balcony
- Modern kitchen with stainless-steel appliances and a new cooktop
- Oversized master bedroom with mirrored built-in wardrobes
- Additional second bedroom with a leafy outlook
- Separate second toilet and a main bathroom with a separate bath and shower
- Full-sized laundry off the kitchen with additional storage
- Split-system air conditioning
- Brand new roller blinds and LED lighting throughout