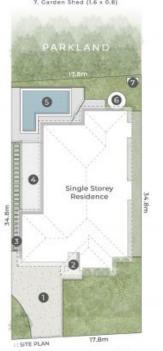

## LEGEND

1. Driveway Parking | 2. Entry Perch
3. Side Gate Access | 4. Entertaining Patio
5. Swimming Pool | 6. Water Tank
7. Garden Shed (1.6 x 0.8)

ASHLING WAY

5 Ashling Way OXENFORD

632m²

4 Bed + Media

+ Study

2 Bath

2 Car + Off-Street

Internal 243m<sup>2</sup> Covered Patio & Porch 32m<sup>2</sup> Total 275m<sup>2</sup>

pdc.

This is not a legal document therefore all measurements and information prouded is saligned to savely. The proceedings of given is as or other this Poor Plan whether the observed his the processor is the folial observed his processor is the processor of bodypound. Colorin and certificiples his leave single-saligned presented by PDC and is subject to static copyright. No inversely is taken of building design. Find out more as building design. Find out more as pure advantage commands.