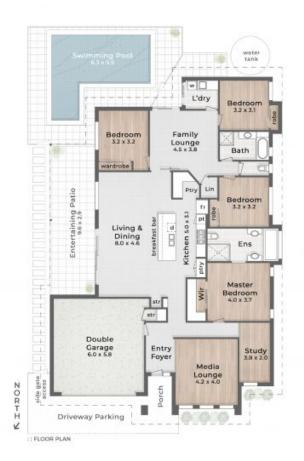

## Features include:

- Immaculate single-level residence featuring 4 bedrooms, 2 bathrooms, and a 2-car garage
- Nestled in a private setting, the property backs onto a tranquil nature reserve
- Seamless flow from open plan living and dining areas to the outdoors
- Recently renovated chef's kitchen boasting a Caesar Stone island benchtop and a 900ml gas cooker with an electric oven
- Master bedroom with ensuite and built-in wardrobes
- Separate study, perfect for working from home

## LEGEND

1. Driveway Parking | 2. Entry Perch
3. Side Gate Access | 4. Entertaining Patio
5. Swimming Pool | 6. Water Tank
7. Garden Shed (1.6 x 0.8)

ASHLING WAY

5 Ashling Way OXENFORD

632m²

4 Bed + Media

+ Study

2 Bath

2 Car + Off-Street

Internal 243m<sup>2</sup> Covered Patio & Porch 32m<sup>2</sup> Total 275m<sup>2</sup>

pdc.

This is not a legal document therefore all measurements and information prouded is saligned to savely. The proceedings of given is as or other this Poor Plan whether the observed his the processor is the folial observed his processor is the processor of bodypound. Colorin and certificiples his leave single-saligned presented by PDC and is subject to static copyright. No inversely is taken of building design. Find out more as building design. Find out more as pure advantage commands.