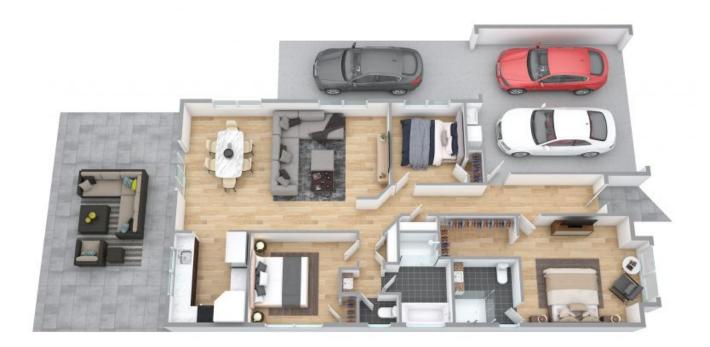

APPROXIMATE AREA UVING AREA: 107 m² TOTAL AREA: 200 m²

Floor plans and site plans are for illustrative purposes only. They are not part of any legal document or title and are subject to enors, critission, and inaccuracies. Whitel every attempt has been made to ensure the accuracy of this plan, measurements of doors, viriations, rooms, cuptosets etc are approximate only.

APPROXIMATE AREA LIVING AREA : 107 m<sup>2</sup> TOTAL AREA : 200 m<sup>2</sup>