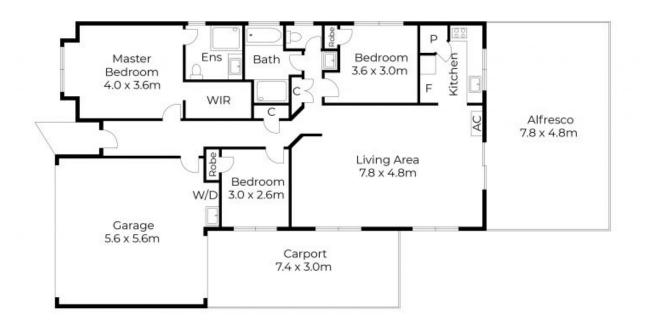

APPROXIMATE AREA UVING AREA: 107 m² TOTAL AREA: 200 m²

Floor plans and site plans are for illustrative purposes only. They are not part of any legal document or title and are subject to enors, critission, and inaccuracies. Whitel every attempt has been made to ensure the accuracy of this plan, measurements of doors, viriations, rooms, cuptosets etc are approximate only.

APPROXIMATE AREA LIVING AREA : 107 m<sup>2</sup> TOTAL AREA : 200 m<sup>2</sup>