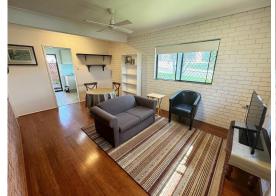

## Featuring:

- Fully furnished
- Recently renovated kitchen with ample storage space, electric cooking, mini fridge and kitchen essentials
- Timber look flooring with ceiling fan in the open plan living and dining
- Spacious bedroom with built in robe and ensuite
- Laundry facilities negotiable
- Single parking space
- Located under the main house