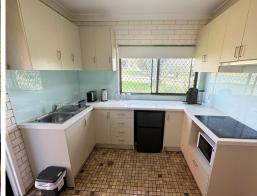

## Featuring:

- Fully furnished
- Recently renovated kitchen with ample storage space, electric cooking, mini fridge and kitchen essentials
- Timber look flooring with ceiling fan in the open plan living and dining
- Spacious bedroom with built in robe and ensuite
- Laundry facilities negotiable
- Single parking space
- Located under the main house