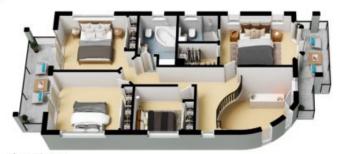

## 9 Walters Street Arncliffe

First Floor

**Ground Floor** 

The floor pion is not to scale; measurements are indicative and in metries. All features included in this 30 plan are for inspiration purposes only.

This is not an exact replica of the property or the position of esterior elements. Hans should not be refied on interested parties should make and rely on their own enquiries.