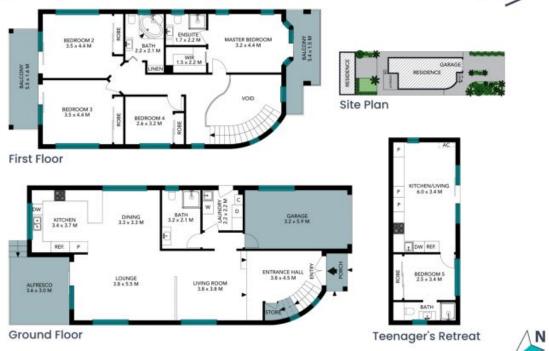

## 9 Walters Street Arncliffe

The site plan and floor plan are not to scale, measurements are inductive and in metres. Bushes and trees are placed for ituatration purposes. Plans should not be refed on interested parties should make and rely on their own enquiries. All other information provided has been collected from reliable sources but cannot be guaranteed for accuracy.