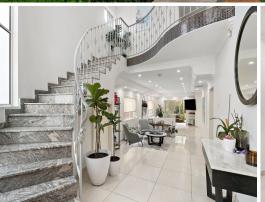

## SOLD | SAM ABBAS

Discover an oasis of natural light, crisp white finishes and sprawling proportions in this impressive contemporary residence. A double-height entryway with curved stone staircase sets an elegant tone from the outset, while the free-flowing indoor-outdoor design enhances the already abundant sense of space.