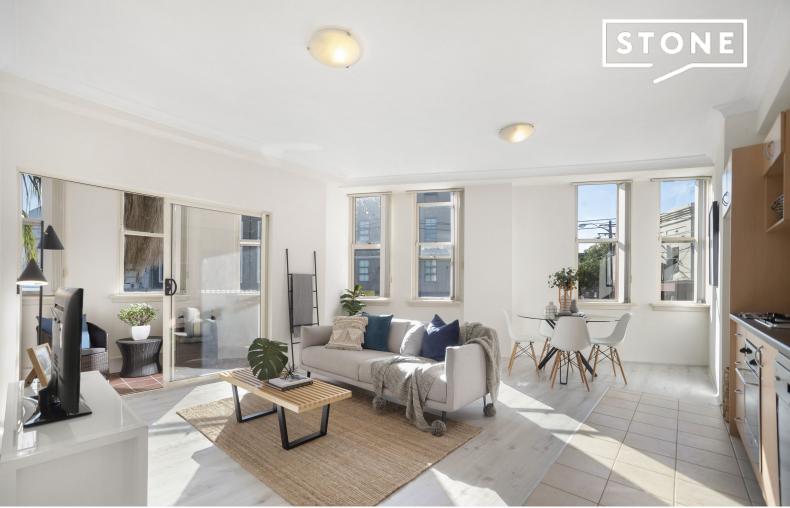

## Oversized entertainer's delight

APPLICATIONS MUST BE SUBMITTED ONLINE AT www.realestate.com.au

Peacefully located on the rear side of a revamped boutique block, this apartment presents exceptional Inner City living. By no means your average one bedder, it flaunts a 77sqm in/outdoor design plus a 16sqm undercover car space. Light-filled throughout and capturing glorious cross breezes, there are windows to the internal gardens, and leafy district vistas from the extra-wide entertainer's balcony. Explore the vibrant cosmopolitan hub literally on its door, just footsteps to an array of culinary delights, specialty shops, transport, and moments to universities and the CBD.

Generous bedroom features built-in robe, air conditioner & balcony access Chic gas kitchen with Blanco appliances and granite bench top Huge open-plan living & dining flows to extensive balcony, air conditioning Impressive district vistas, guaranteed to never get built out Huge bathroom with separate bathtub, European-style laundry high ceilings, blinds throughout Secure building