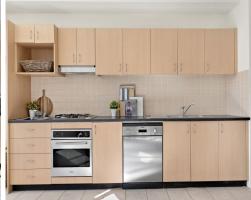

Generous bedroom features built-in robe, air conditioner & balcony access Chic gas kitchen with Blanco appliances and granite bench top Huge open-plan living & dining flows to extensive balcony, air conditioning Impressive district vistas, guaranteed to never get built out Huge bathroom with separate bathtub, European-style laundry high ceilings, blinds throughout Secure building