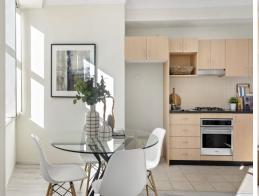

Generous bedroom features built-in robe, air conditioner & balcony access Chic gas kitchen with Blanco appliances and granite bench top Huge open-plan living & dining flows to extensive balcony, air conditioning Impressive district vistas, guaranteed to never get built out Huge bathroom with separate bathtub, European-style laundry high ceilings, blinds throughout Secure building