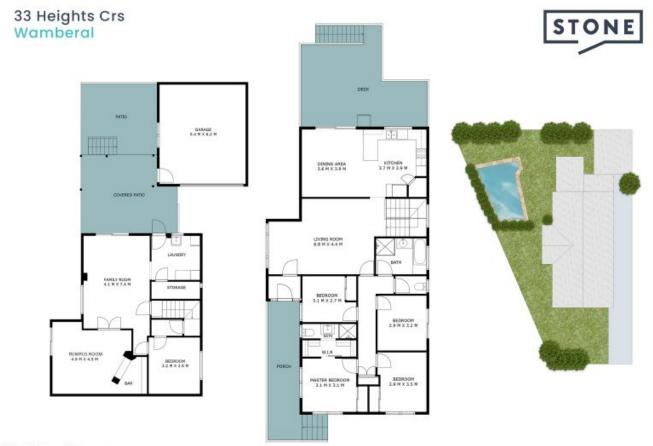

## **Exceptional Property with Exciting Potential**

Nestled in the coveted beachside community of Wamberal, this impressive residence offers the perfect blend of space, style, and potential. Boasting 5 bedrooms and 2 living areas, this solid brick home is thoughtfully designed to accommodate families of all sizes.

Step outside into your own private oasis, where an inground pool awaits, set against the backdrop of a large block, providing ample space for outdoor entertaining and relaxation. With its solid brick construction, this home promises durability and timeless appeal.

. . .

Price: Contact Agent

Council Rates: \$2,507.67/year (approx)
Water Rates: \$994.02/year (approx)

Brent Pilkington 0410 872 541

**Ella Conroy** 0423 467 149

INTERNAL: 205sqm EXTERNAL: 84sqm

PLEASE NOTE: These Floorplan + Site Plans have been generated for marketing purposes and are to be used as a guide only. While all care is taken, no guarantee can be given in respect of accuracy; sizes and dimensions are approximate, actual may vary.