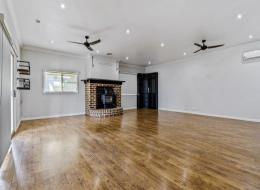

## Features included:

- > Four spacious bedrooms and built-in wardrobes
- > High ceilings, open-plan living room
- > Wrap-around veranda with scenic views
- > Covered outdoor pergola area
- > Side access for your boat or caravan
- > Large three-car garage with mezzanine level
- > Outdoor hobby room or workroom