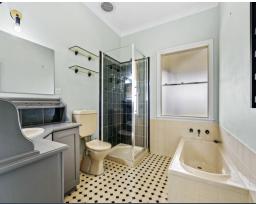

## Features included:

- > Four spacious bedrooms and built-in wardrobes
- > High ceilings, open-plan living room
- > Wrap-around veranda with scenic views
- > Covered outdoor pergola area
- > Side access for your boat or caravan
- > Large three-car garage with mezzanine level
- > Outdoor hobby room or workroom