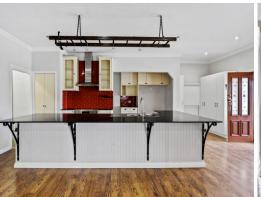

## Features included:

- > Four spacious bedrooms and built-in wardrobes
- > High ceilings, open-plan living room
- > Wrap-around veranda with scenic views
- > Covered outdoor pergola area
- > Side access for your boat or caravan
- > Large three-car garage with mezzanine level
- > Outdoor hobby room or workroom