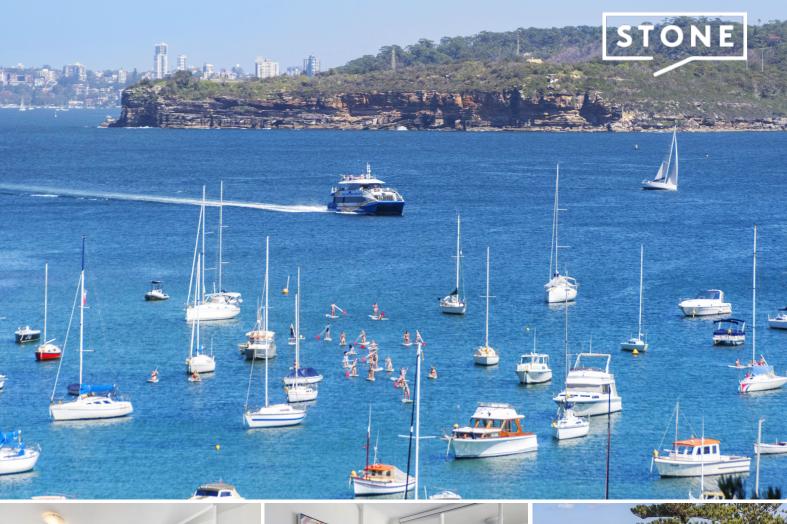

## Bright harbourfront apartment with water views

Enjoying harbourfront and ocean views from dual balconies is this impressive lifestyle apartment boasting bright and comfortable living, primely positioned in the buzzing hub of Manly to enjoy cosmopolitan amenities and a super convenient CBD commute.

- Perched high within a secure block to enjoy both north and south aspects
- Generous and wonderfully light-filled living with floating timber floors
- Adorned with an abundance of large windows throughout to drink in sunlight
- Living opens to generous balcony enjoying beautiful views of Manly harbour
- Spacious double bedroom with built-ins and private balcony capturing ocean views
- Smart kitchen with induction cooktop, appliances and eat-in breakfast bench
- Well-presented ensuite bathroom offering laundry fittings, intercom, lift access
- Moments to city ferries, buses, restaurants and bars, strong rental return