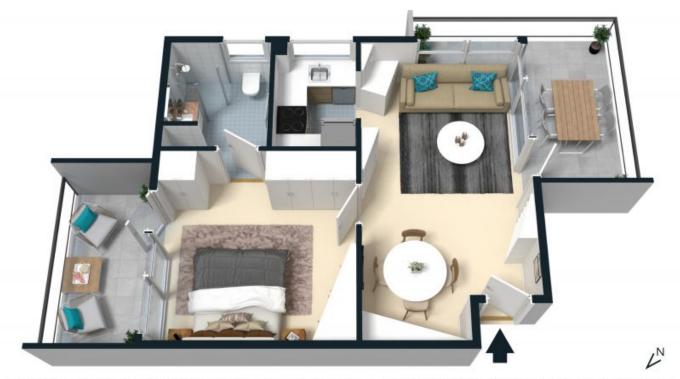

22/37 East Esplanade, Manly stonerealestate.com.au

Produced by DIAKRIT

The floor plan is not to scale; measurements are indicative and in metres. All features induced in this 3D plan are for impiration purposes only. This is not an exact replics of the property or the position of exterior elements. Plans should not be relied on. Internalised parties should make and rely on their own enquiries.

## 22/37 East Esplanade, Manly stonerealestate.com.au

onerealestate.com.au Produced by DIAKRIT