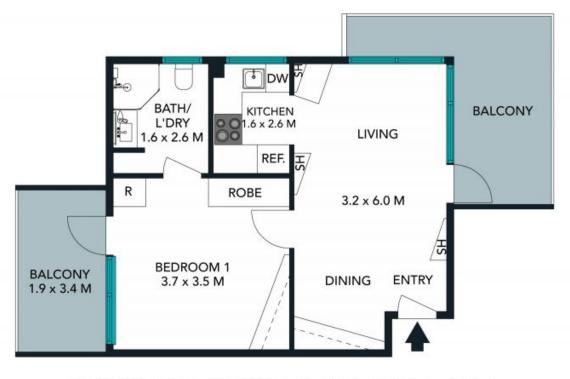

## Bright harbourfront apartment with water views

Enjoying harbourfront and ocean views from dual balconies is this impressive lifestyle apartment boasting bright and comfortable living, primely positioned in the buzzing hub of Manly to enjoy cosmopolitan amenities and a super convenient CBD commute.

- Perched high within a secure block to enjoy both north and south aspects
- Generous and wonderfully light-filled living with floating timber floors
- Adorned with an abundance of large windows throughout to drink in sunlight
- Living opens to generous balcony enjoying beautiful views of Manly harbour
- Spacious double bedroom with built-ins and private balcony capturing ocean views
- Smart kitchen with induction cooktop, appliances and eat-in breakfast bench
- Well-presented ensuite bathroom offering laundry fittings, intercom, lift access
- Moments to city ferries, buses, restaurants and bars, strong rental return

Adam Moore 0428 319 096

**Mark Skeens** 0401 241 381

The floor plan is not to scale: measurements are indicative and in metres. Exterior elements are not in position. Plans should not be relied on. Interested parties should make and rely on their own engains