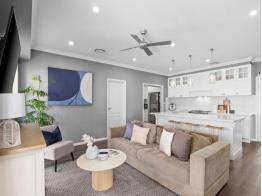

## An opulent property with additional dwelling

- An idyllic 2293sqm parcel of land with a green and leafy aspect
- Two immaculately presented deluxe dwellings with ducted air, plantation shutters and feature pendant lighting
- Four spacious bedrooms with walk in robes, the master with dressing room/WIR and en suite
- Two bedrooms with built in robes to the secondary dwelling
- Dream kitchen with farmhouse style tap ware, luxury 900mm oven/cook top and a truly huge butler's pantry
- Four well designed living areas with a seamless flow to the massive outdoor patio
- Formal foyer entry way
- 11x7m lock up garage with 2 additional storage sheds