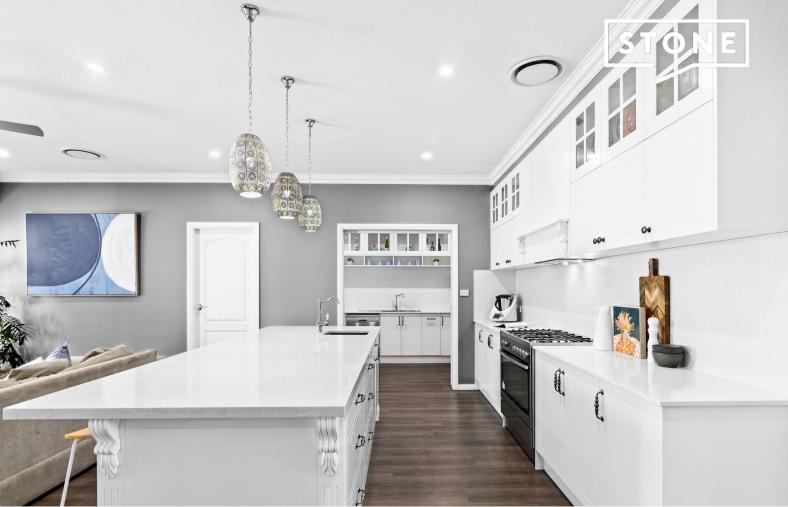

## An opulent property with additional dwelling

- An idyllic 2293sqm parcel of land with a green and leafy aspect
- Two immaculately presented deluxe dwellings with ducted air, plantation shutters and feature pendant lighting
- Four spacious bedrooms with walk in robes, the master with dressing room/WIR and en suite
- Two bedrooms with built in robes to the secondary dwelling
- Dream kitchen with farmhouse style tap ware, luxury 900mm oven/cook top and a truly huge butler's pantry
- Four well designed living areas with a seamless flow to the massive outdoor patio
- Formal foyer entry way
- 11x7m lock up garage with 2 additional storage sheds