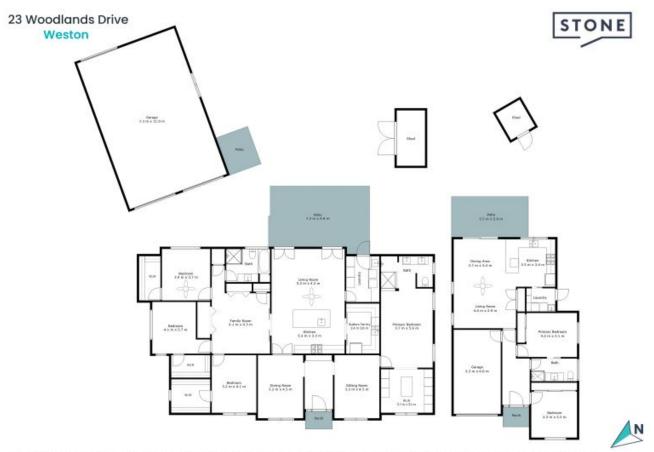

23 Woodlands Drive Weston, NSW

6

1 誤

ვ <del>[⊑\_]</del>

## An opulent property with additional dwelling

- An idyllic 2293sqm parcel of land with a green and leafy aspect
- Two immaculately presented deluxe dwellings with ducted air, plantation shutters and feature pendant lighting
- Four spacious bedrooms with walk in robes, the master with dressing room/WIR and en suite
- Two bedrooms with built in robes to the secondary dwelling
- Dream kitchen with farmhouse style tap ware, luxury 900mm oven/cook top and a truly huge butler's pantry
- Four well designed living areas with a seamless flow to the massive outdoor patio
- Formal foyer entry way
- 11x7m lock up garage with 2 additional storage sheds

 Price:
 \$1,422,500

 Council Rates:
 \$851.00 p/q

 Water Rates:
 \$260.90 p/q

**Debra Ford** 0413 478 655

The site plan and floor plan are not to scale; measurements are indicative and in metres. Bushes and trees are placed for illustration purposes. Plans should not be relied on, interested parties should make and rely on their own enquiries. All other information provided has been collected from reliable sources but cannot be guaranteed for accuracy.