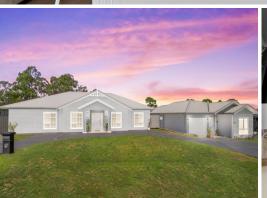

23 Woodlands Drive Weston, NSW

6

1 誤

ვ <del>[⊑\_]</del>

## An opulent property with additional dwelling

- An idyllic 2293sqm parcel of land with a green and leafy aspect
- Two immaculately presented deluxe dwellings with ducted air, plantation shutters and feature pendant lighting
- Four spacious bedrooms with walk in robes, the master with dressing room/WIR and en suite
- Two bedrooms with built in robes to the secondary dwelling
- Dream kitchen with farmhouse style tap ware, luxury 900mm oven/cook top and a truly huge butler's pantry
- Four well designed living areas with a seamless flow to the massive outdoor patio
- Formal foyer entry way
- 11x7m lock up garage with 2 additional storage sheds