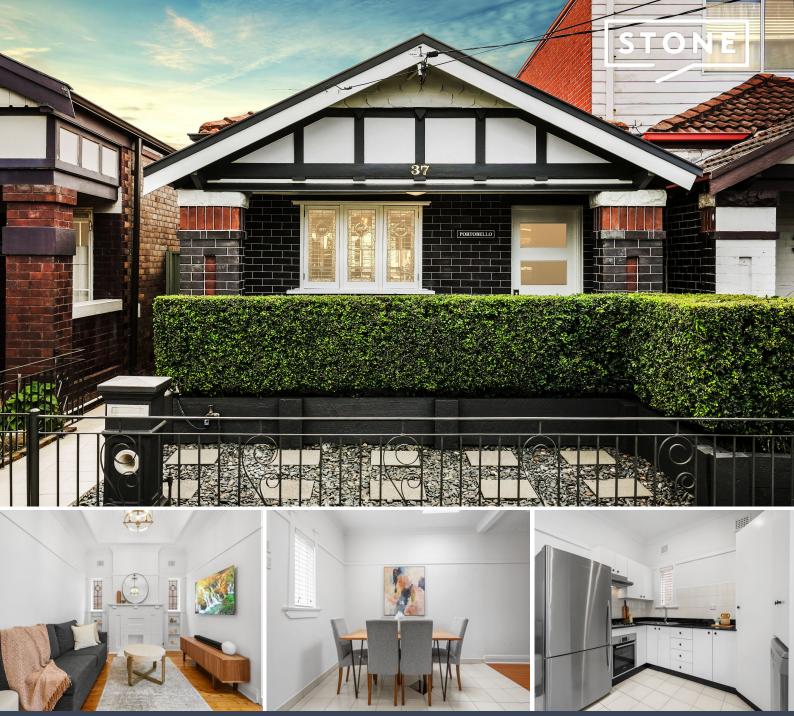

37 Robinson Street Eastlakes, NSW

## Character Home with Rear Lane Access

Filled with glorious natural light and brimming with original charms, this incredible home exudes a traditional layout with a long and elegant hallway, a formal lounge room with brick fireplace, an eat-in gas kitchen plus a sun-drenched backyard offering an idyllic place for alfresco entertaining.

- Solid double brick construction with ducted air conditioning throughout
- High ornate ceilings, leadlight windows, brick fireplace and skylights
- North facing backyard with outdoor entertainers' deck
- Quiet rear lane access with secure carport for one vehicle
- Two bedrooms each appointed with built-in wardrobes
- Separate living and dining plus granite kitchen with gas appliances
- Renovated bathroom and separate laundry space
- Proximity to local cafes, L'Estrange Park, transport and The Grand Eastlakes