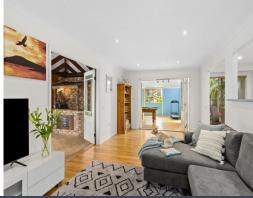

- Tranquil and secluded setting enjoying views to trees and playing fields
- Classic wide front veranda, neutral interior finishes, low-maintenance living
- Main lounge with A/C plus dining, grand rumpus and hobby room or office with bar
- Beautiful cathedral-ceilinged rear deck, private and fully fenced backyard
- Well-presented kitchen with LG dishwasher, wall oven and induction cooktop
- Neat master ensuite and dual robe options; nice light and airy bathroom
- Lovely yard, 3x3m shed, auto-door single garage, near-level block
- Moments to parks + walking tracks and stroll to Minnamurra River