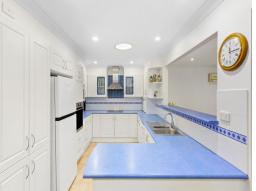

- Tranquil and secluded setting enjoying views to trees and playing fields
- Classic wide front veranda, neutral interior finishes, low-maintenance living
- Main lounge with A/C plus dining, grand rumpus and hobby room or office with bar
- Beautiful cathedral-ceilinged rear deck, private and fully fenced backyard
- Well-presented kitchen with LG dishwasher, wall oven and induction cooktop
- Neat master ensuite and dual robe options; nice light and airy bathroom
- Lovely yard, 3x3m shed, auto-door single garage, near-level block
- Moments to parks + walking tracks and stroll to Minnamurra River