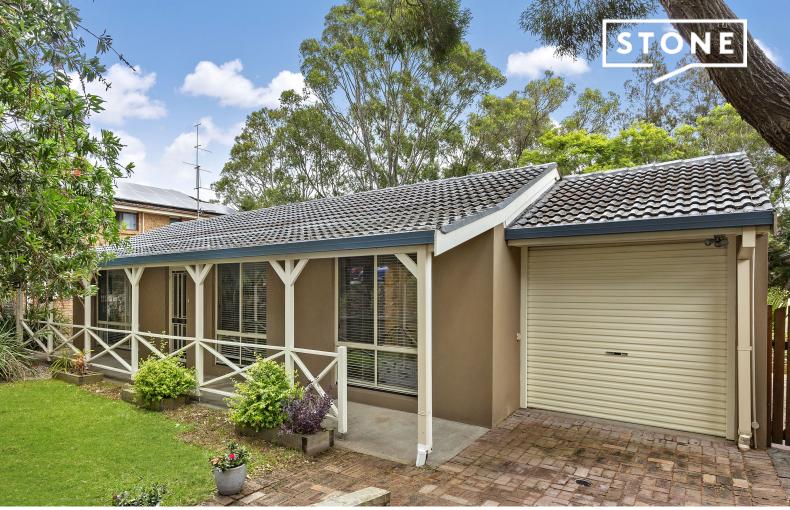

48 Cameron Crescent Kiama Downs, NSW

## SOLD BY STONE REAL ESTATE | GREG CRUMPTON & HELENA CRUMPTON

Unfolding against a lush reserve backdrop, this spacious home is a true hidden oasis? providing plenty of creature comforts and the perfect floor plan for an avid entertainer. See nothing but leafy green all around, and hear nothing but birdsong and the breeze while being just a short walk away from local shops, bakery, cafes and Jones Beach.

- Tranquil and secluded setting enjoying views to trees and playing fields
- Classic wide front veranda, neutral interior finishes, low-maintenance living
- Main lounge with A/C plus dining, grand rumpus and hobby room or office with bar
- Beautiful cathedral-ceilinged rear deck, private and fully fenced backyard
- Well-presented kitchen with LG dishwasher, wall oven and induction cooktop
- Neat master ensuite and dual robe options; nice light and airy bathroom
- Lovely yard, 3x3m shed, auto-door single garage, near-level block
- Moments to parks + walking tracks and stroll to Minnamurra River