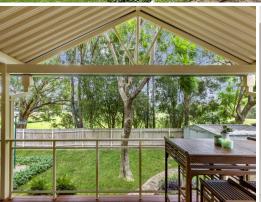

- Tranquil and secluded setting enjoying views to trees and playing fields
- Classic wide front veranda, neutral interior finishes, low-maintenance living
- Main lounge with A/C plus dining, grand rumpus and hobby room or office with bar
- Beautiful cathedral-ceilinged rear deck, private and fully fenced backyard
- Well-presented kitchen with LG dishwasher, wall oven and induction cooktop
- Neat master ensuite and dual robe options; nice light and airy bathroom
- Lovely yard, 3x3m shed, auto-door single garage, near-level block
- Moments to parks + walking tracks and stroll to Minnamurra River