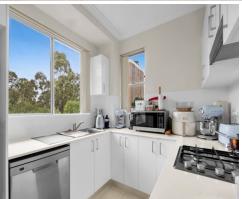

- > Well presented spacious two bedroom unit
- > Master bedroom with ensuite & robe
- > Open plan living area with split system air conditioning
- > Practical stone benchtop kitchen, gas cooktop, dishwasher
- > First floor apartment
- > Second bedroom with built in robe
- > Centrally located to shops, transport, restaurants, hospitals & parks
- > Large undercover balcony space