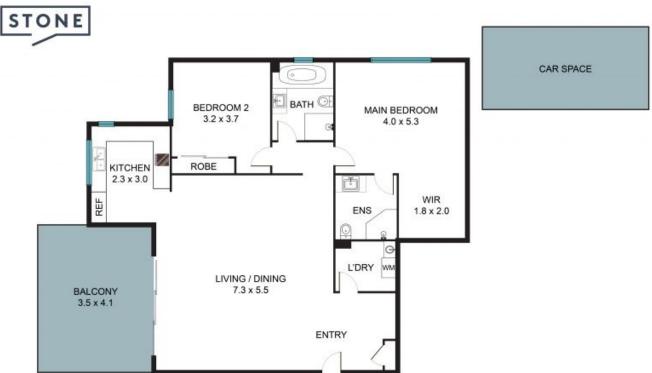

- > Well presented spacious two bedroom unit
- > Master bedroom with ensuite & robe
- > Open plan living area with split system air conditioning
- > Practical stone benchtop kitchen, gas cooktop, dishwasher
- > First floor apartment
- > Second bedroom with built in robe
- > Centrally located to shops, transport, restaurants, hospitals & parks
- > Large undercover balcony space

The floor plan is not to scale, measurements and in metres. Exterior elements are not in position.
Plans should not be relied on. Interested parties should make and rely on their own enquiries.
All other information provided has been collected from reliable sources but cannot be guaranteed for accuracy.