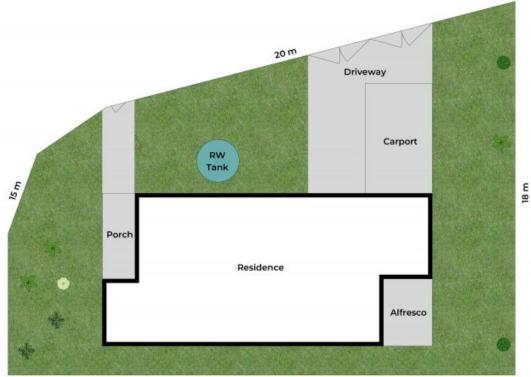

Bridgette Griffiths 0430 445 750

Lee Johnstone 0414 145 010

Approx. Floor Area  $\,\mid\,\,$  Internal 100 m $^2$   $\,\mid\,\,$  External 29 m $^2$   $\,\mid\,\,$  Total 129 m $^2$ 

0

24 m

Lot Area | 343 m²