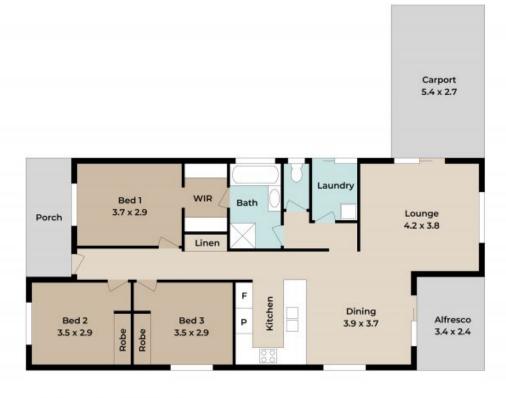

Positioned in a quiet location and comprises of three good size bedrooms all with built-in wardrobes, the main bedroom features a walk-through robe to the ensuite style family bathroom.

air-conditioning and ceiling fans. . .

Bridgette Griffiths 0430 445 750

Lee Johnstone 0414 145 010

Approx. Floor Area  $\,\mid\,\,$  Internal 100 m $^2$   $\,\mid\,\,$  External 29 m $^2$   $\,\mid\,\,$  Total 129 m $^2$ 

0

24 m

Lot Area | 343 m²