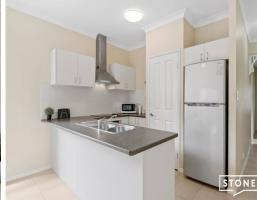

Positioned in a quiet location and comprises of three good size bedrooms all with built-in wardrobes, the main bedroom features a walk-through robe to the ensuite style family bathroom.

air-conditioning and ceiling fans. . .