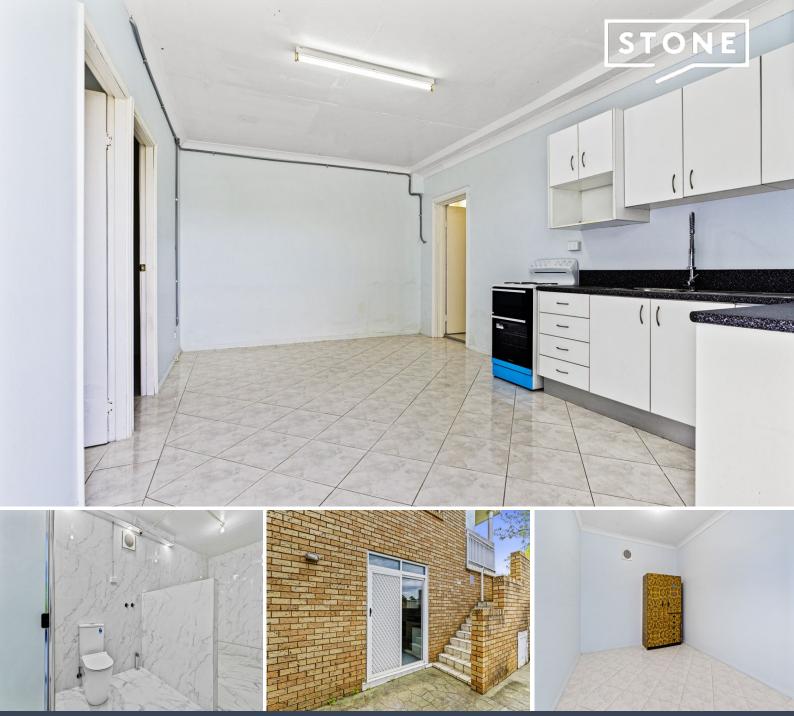

## Two bedroom granny flat

Presenting a two bedroom granny flat, within walking distance to public transport and local schools. The property also provided excellent access to Minto Mall and surrounding shopping precinct.

## Features included:

- > Two generous bedrooms with wardrobes
- > Kitchen features ample cupboard space, including electric cooking
- > Modern combined bathroom and laundry
- > Tiled flooring throughout
- > On Street Parking