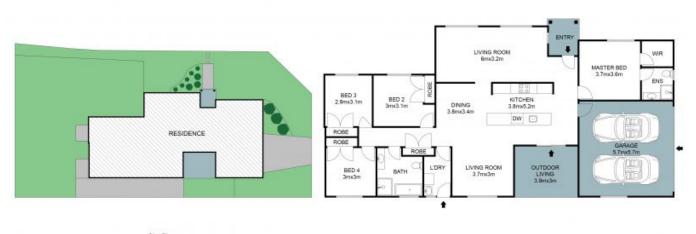

## Immaculate Family Home With Side Access

Positioned on a corner block, opposite a wildlife corridor, this home provides a perfect space for families or those seeking low maintenance living. This 4-bedroom immaculate home boasts multiple living areas with a versatile floor plan. Located in a sought-after suburb and within walking distance to both primary and high schools plus supermarkets and cafes. All of this and more on a very sizeable block of 651m2 (approx) with secondary street side access perfect for boats, caravans or extra parking.

- Four good sized bedrooms main with walk-in in robe and ensuite
- Premium kitchen offers plenty of storage space with modern appliances
- Offering the comforts year-round with split system air conditioning
- Multiple lounge areas and open plan living floorplan
- Private and covered entertaining area
- Huge fully fenced back yard with adjoining street access
- Double garage with auto door and internal access
- Only minutes' drive to the M1 freeway and train station