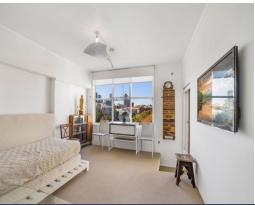

## It features:

- Combined living/dining with tall windows providing a panoramic view
- Sheltered balcony offers a view over the treetops extending to the city
- Functional kitchen designed with ample storage, electric appliances
- $\ensuremath{\mathsf{Bedroom}}$  is equipped with mirrored built-in robe and remote ceiling fan
- Currently configured to offer a study nook in living room
- Building offers common laundry,