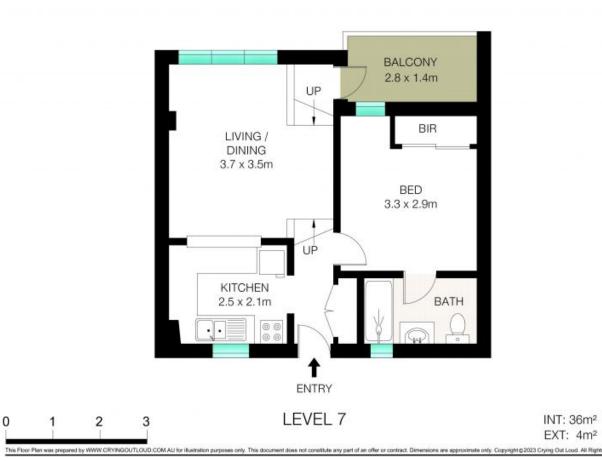

## It features:

- Combined living/dining with tall windows providing a panoramic view
- Sheltered balcony offers a view over the treetops extending to the city
- Functional kitchen designed with ample storage, electric appliances
- $\ensuremath{\mathsf{Bedroom}}$  is equipped with mirrored built-in robe and remote ceiling fan
- Currently configured to offer a study nook in living room
- Building offers common laundry,