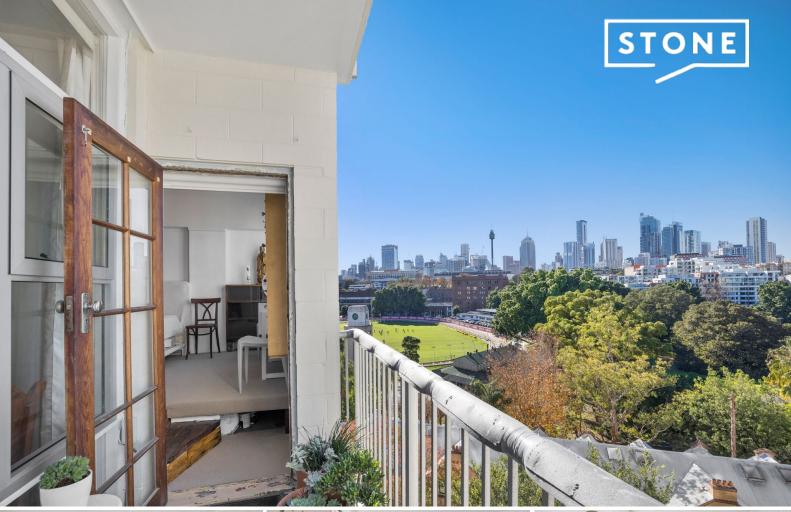

## Fantastic apartment with marvelous city views

This wonderful apartment possesses immense attraction for the right tenant. Balanced by generous outdoor space, interiors receive a healthy intake of natural light and offer a dynamic panorama across the city skyline.

## It features:

- Combined living/dining with tall windows providing a panoramic view
- Sheltered balcony offers a view over the treetops extending to the city
- Functional kitchen designed with ample storage, electric appliances
- $\ensuremath{\mathsf{Bedroom}}$  is equipped with mirrored built-in robe and remote ceiling fan
- Currently configured to offer a study nook in living room
- Building offers common laundry,