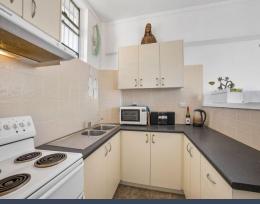

## It features:

- Combined living/dining with tall windows providing a panoramic view
- Sheltered balcony offers a view over the treetops extending to the city
- Functional kitchen designed with ample storage, electric appliances
- $\ensuremath{\mathsf{Bedroom}}$  is equipped with mirrored built-in robe and remote ceiling fan
- Currently configured to offer a study nook in living room
- Building offers common laundry,