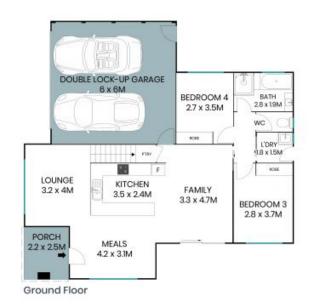

Sizes (Approx)

- Porch: 5.41 sqm

Inspect: Saturday, 11th May 2024 11:00 - 11:30

**Price:** \$1,075,000 - \$1,115,000

**Jess Smith** 0410 125 475

**Alex Ogbonna** 0423 535 024

## 34 Stowport Avenue Crace

Upper Floor

The site plan and floor plan are not to scale; measurements are indicative and in metres. Bushes and trees are placed for illustration purposes. Plans should not be relied on. Interested parties should make and rely on their own enquiries. All other information provided has been collected from reliable sources but cannot be guaranteed for accuracy.