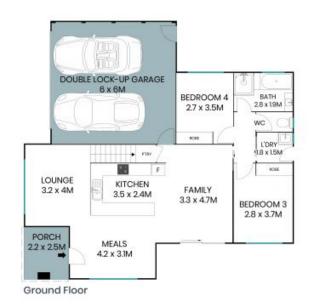

Sizes (Approx)

- Porch: 5.41 sqm

Inspect: Thursday, 23rd May 2024 4:00 - 4:30

**Price:** \$1,075,000 - \$1,115,000

**Jess Smith** 0410 125 475

**Alex Ogbonna** 0423 535 024

## 34 Stowport Avenue Crace

Upper Floor

The site plan and floor plan are not to scale; measurements are indicative and in metres. Bushes and trees are placed for illustration purposes. Plans should not be relied on. Interested parties should make and rely on their own enquiries. All other information provided has been collected from reliable sources but cannot be guaranteed for accuracy.