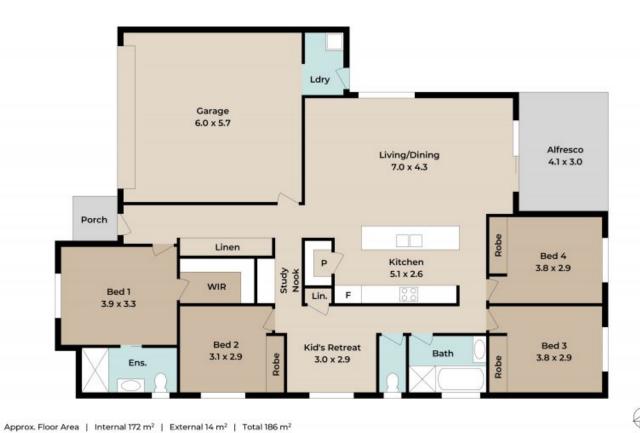

The house has been wonderfully maintained to ensure its longevity and invites you to kick off your shoes and enjoy its comfortable interior.

Children will love their dedicated activity area, while the study nook offers quiet space for work or study....

The well-located bedrooms allow separation for adults and growing children. As with all good designs, the main bedroom is completed with ensuite and walk-in robe....

DISCLAIMER:...

Please note: Due to extreme buyer demand, some properties may have been sold in the preceding 24 hours of an advertised open home. Therefore confirmation of all open home times wit...