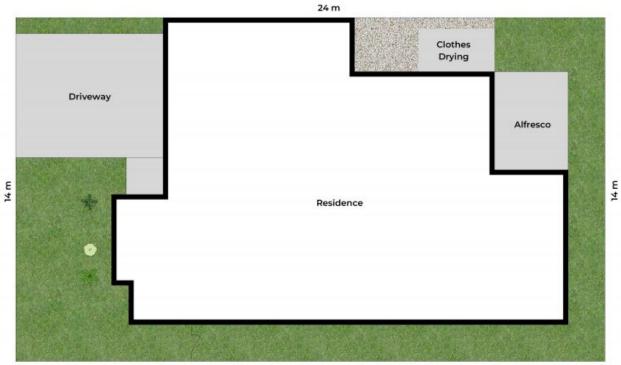

work or study....

The well-located bedrooms allow separation for adults and growing children. As with all good designs, the main bedroom is completed with ensuite and walk-in robe....

DISCLAIMER:...

Please note: Due to extreme buyer demand, some properties may have been sold in the preceding 24 hours of an advertised open home. Therefore confirmation of all open home times wit...

Price: Offers Over \$780,000

Council Rates: \$705.25 p/q Water Rates: \$259.66 p/q



Bridgette Griffiths
0430 445 750



Claire Franklin 0430 438 889



When atherwise stated, all dimensions are in metric. Star arrows indicate the upward direction. This plan and information contained within a for fluorance purpose only and not quaranteed to be exact. Interneted parties the slid make their own enquirements.



24 m

Lot Area | 336 m²