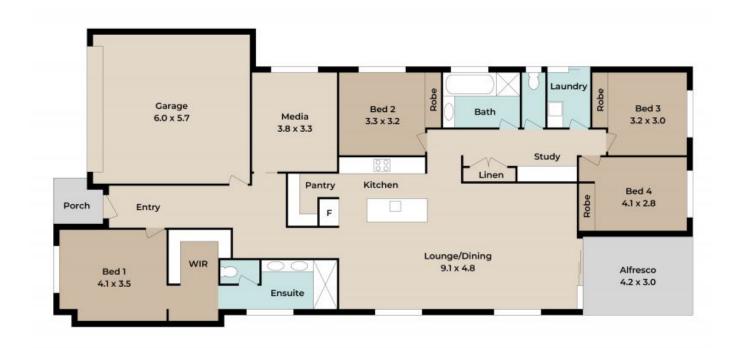

From the entrance you'll pass by the door to the main bedroom. A peaceful retreat at the front of the home for privacy and relaxation. As you venture further into the home you'll discover the well positioned separate media/lounge room, where you can envision cozy movie nights or relaxed gatherings with friends and family.

## With the main bedroom at the front the additional three well located bedrooms allow separa...

٩

Lot Area | 578 m<sup>2</sup>

Approx. Floor Area | Internal 223 m² | External 15 m² | Total 238 m²

٩