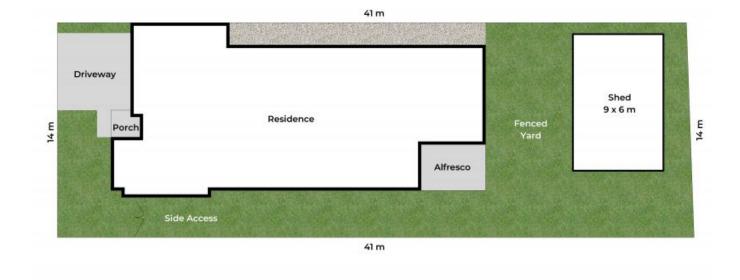

## With the main bedroom at the front the additional three well located bedrooms allow separa...

٩

Lot Area | 578 m<sup>2</sup>

Approx. Floor Area | Internal 223 m² | External 15 m² | Total 238 m²

٩