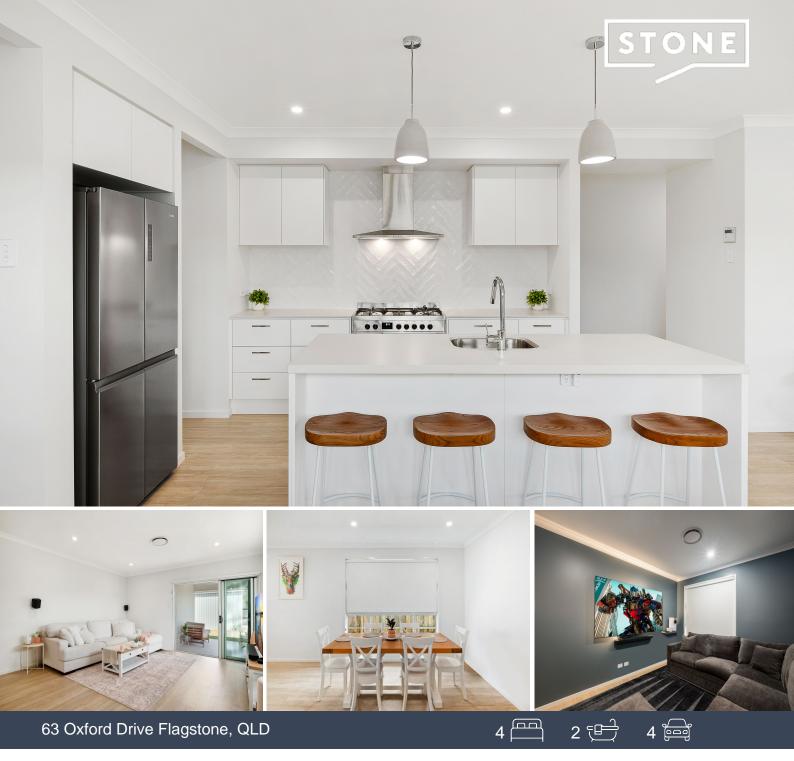

## A "Must See" With Side Access to Double Shed

Step inside your Dream Home: A guided tour of your Brighton Oasis

As you step through the front door of this stunning Brighton home built in 2023, you're greeted by a wide hallway entry that sets the tone for the refinement that lies ahead. The high ceilings and tall doors throughout the home amplify the sense of space and refinement, welcoming you into a world of comfort.

From the entrance you'll pass by the door to the main bedroom. A peaceful retreat at the front of the home for privacy and relaxation. As you venture further into the home you'll discover the well positioned separate media/lounge room, where you can envision cozy movie nights or relaxed gatherings with friends and family.