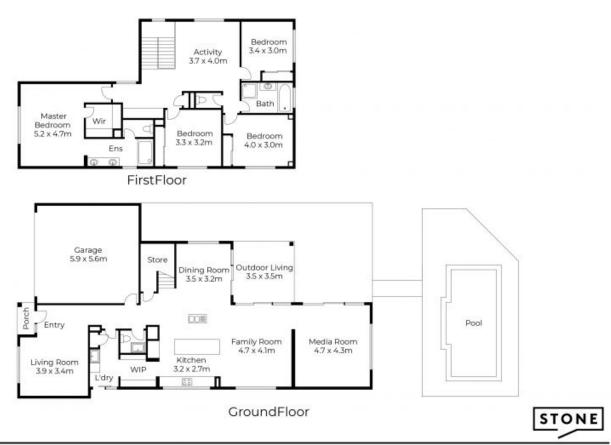

Key features include:

- Retreat to the main bedroom, featuring walk in-robe and ensuite with a separate toilet for added convenience.
- Three additional bedrooms all equipped with mirrored robes, fans, and the inclusion of both block-out and sheer blinds
- Discover versatile living spaces, including a kids retreat upstairs, media room, family room and lounge room downstairs.
- Stay comfortable year-round with ducted air conditioning boasting 8 zones for customisable climate control.

Offers over \$1,290,000

**Temo Colosimo** 0407 649 356

**Temo Colosimo** 0407 649 356

First Level

Ground Level

APPROXIMATE AREA LIVING AREA : 384 m<sup>2</sup> TOTAL AREA : 300 m<sup>2</sup>

Floor plans and site plans are for illustrative purposes only. They are not part of any legal document or tills and are subject to errors, omission, and inaccuracies. Whitel every attempt has been reads to ensure the accuracy of this plan, measurements of doors, wholever, orons, cuplosards etc. are approximate only.

Floor plans and site plans are for flustrative purposes only. They are not part of any legal document or title and are subject to errors, omission, and inaccuracies. Whilst every attempt has been reade to errors the accuracy of this plan, measurements of doors, vindovs, morre, cupboards etc are approximate only.