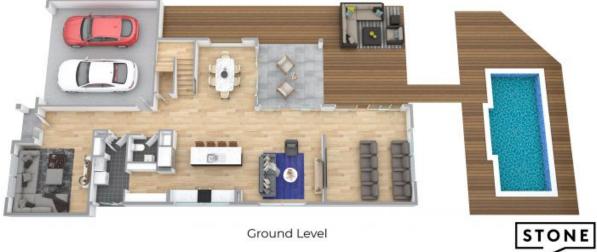

Key features include:

- Retreat to the main bedroom, featuring walk in-robe and ensuite with a separate toilet for added convenience.
- Three additional bedrooms all equipped with mirrored robes, fans, and the inclusion of both block-out and sheer blinds
- Discover versatile living spaces, including a kids retreat upstairs, media room, family room and lounge room downstairs.
- Stay comfortable year-round with ducted air conditioning boasting 8 zones for customisable climate control.

Offers over \$1,290,000

**Temo Colosimo** 0407 649 356

**Temo Colosimo** 0407 649 356

First Level

Ground Level

APPROXIMATE AREA LIVING AREA : 384 m<sup>2</sup> TOTAL AREA : 300 m<sup>2</sup>

Floor plans and site plans are for illustrative purposes only. They are not part of any legal document or tills and are subject to errors, omission, and inaccuracies. Whitel every attempt has been reads to ensure the accuracy of this plan, measurements of doors, wholever, orons, cuplosards etc. are approximate only.