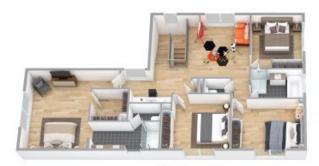

Key features include:

- Retreat to the main bedroom, featuring walk in-robe and ensuite with a separate toilet for added convenience.
- Three additional bedrooms all equipped with mirrored robes, fans, and the inclusion of both block-out and sheer blinds
- Discover versatile living spaces, including a kids retreat upstairs, media room, family room and lounge room downstairs.
- Stay comfortable year-round with ducted air conditioning boasting 8 zones for customisable climate control.

Offers over \$1,290,000

**Temo Colosimo** 0407 649 356

**Temo Colosimo** 0407 649 356

First Level

Ground Level

APPROXIMATE AREA LIVING AREA : 384 m<sup>2</sup> TOTAL AREA : 300 m<sup>2</sup>

Floor plans and site plans are for illustrative purposes only. They are not part of any legal document or tills and are subject to errors, omission, and inaccuracies. Whitel every attempt has been reads to ensure the accuracy of this plan, measurements of doors, wholever, orons, cuplosards etc. are approximate only.

APPROXIMATE AREA LIVING AREA : 286 m² TOTAL AREA : 300 m²