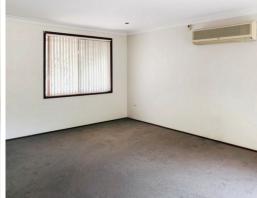

## Features included:

- > Separate lounge with split system air conditioning
- > Large dining room and spacious kitchen featuring electric cooking and dishwasher
- > Four generous bedrooms with built in robes and ceiling fans to all as well as ensuite bathroom and split system air conditioning to main
- > Neat and tidy main bathroom
- > Fully fenced backyard with enclosed sunroom and pergola
- > Single lock up garage