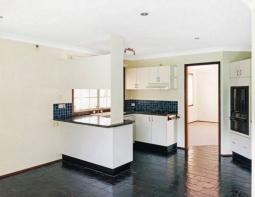

## Features included:

- > Separate lounge with split system air conditioning
- > Large dining room and spacious kitchen featuring electric cooking and dishwasher
- > Four generous bedrooms with built in robes and ceiling fans to all as well as ensuite bathroom and split system air conditioning to main
- > Neat and tidy main bathroom
- > Fully fenced backyard with enclosed sunroom and pergola
- > Single lock up garage