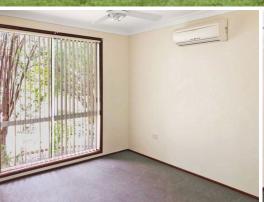

## Features included:

- > Separate lounge with split system air conditioning
- > Large dining room and spacious kitchen featuring electric cooking and dishwasher
- > Four generous bedrooms with built in robes and ceiling fans to all as well as ensuite bathroom and split system air conditioning to main
- > Neat and tidy main bathroom
- > Fully fenced backyard with enclosed sunroom and pergola
- > Single lock up garage