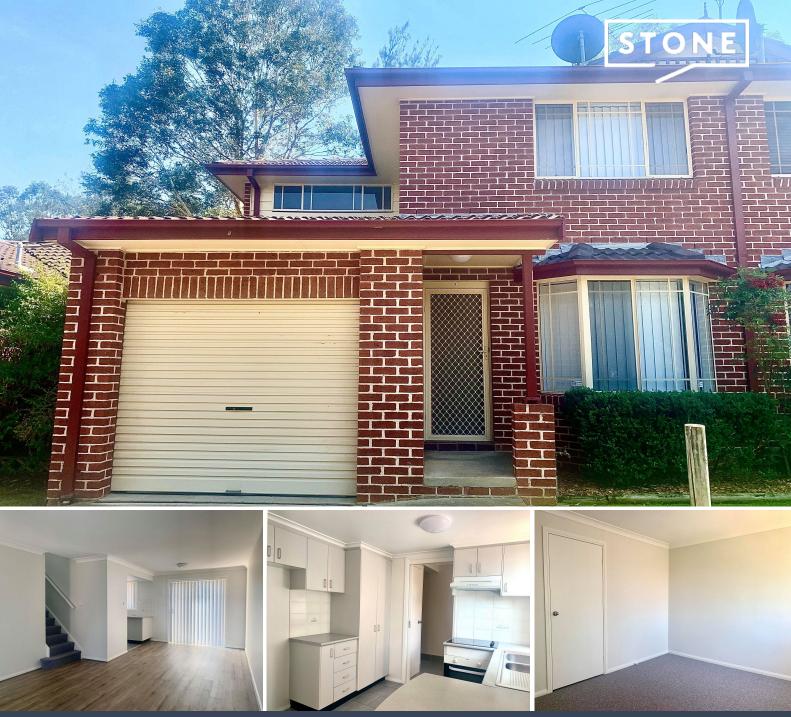

## Renovated townhouse in lovely setting

Located in a quiet complex, this renovated townhouse is situated close to public transport, local schools, Ambarvale shops, Campbelltown Hospital, Macarthur Square and Park Central.

## Features included:

- > Open plan living and dining area with reverse cycle air conditioning
- > Two generous bedrooms with built in wardrobes and ceiling fans
- > Tidy kitchen with ample cupboard space and electric cooking
- > Modern bathroom
- > Internal laundry with second toilet
- > Single garage with internal access
- > Low maintenance courtyard backard