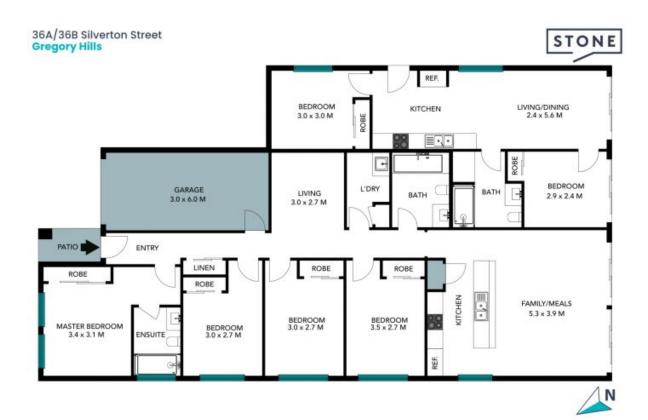

36A Silverton Street Gregory Hills, NSW

4 🕮

Available Date: 13/03/2024

2 5号

\$650 Per Week

## You Will Be Right At Home Here

A stunning sunlit filled family home offering open plan layout designed to suit those looking for modern lifestyle. Features include:

- > Four good sized bedrooms filled with natural light
- > Large main bedroom with ensuite
- > Kitchen well connected to living/dining and boasts ample bench space
- > Easy care polished concrete floors and split A/C
- > Convenient to Gregory Hills shops, parks, transport and schools

The floor plan is not to scale; measurements are indicative and in metres. All features included in this 3D plan are for inspiration purposes only.

This is not an exact replica of the property or the position of exterior elements. Plans should not be relied on. Interested parties should make and rely on their own enquiries.