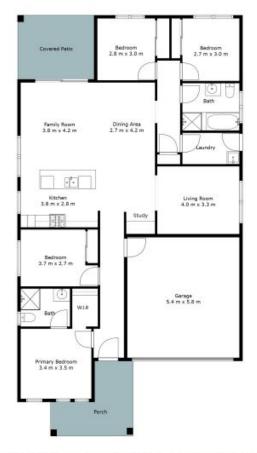

## Fantastic family living

Appealing to both families and investors, this newly constructed four bedroom home offers ducted air, stone benches and modern luxe finishes throughout. Enjoy large open living, dining and family rooms with an effortless flow to the great outdoor entertaining. Located in an established and quality neighbourhood with a crisp white facade to the front of the home. Located on a manicured and landscaped 517sqm - Just 1kms to Huntlee Shopping Village and only 2kms to Branxton Primary School.

- Spacious new build designed to appeal to both families and investors
- Ducted air throughout with neutral white finishes
- Chef's kitchen with 900mm gas cook top and range, stone benches and dishwasher
- Bonus study nook
- Open family and dining with a separate living room
- Four bedrooms with built in robes ? the master with ensuite and walk in robe
- 5.4x5.8m garage with both remote and internal access
- Fully fenced 517sqm

## 5 Ivey Avenue North Rothbury

The site plan and floor plan are not to scale; measurements are indicative and in metres. Bushes and trees are placed for illustration purposes. Plans should not be relied on, interested parties should make and rely on their own enquiries. All other information provided has been collected from reliable sources but cannot be guaranteed for accuracy.