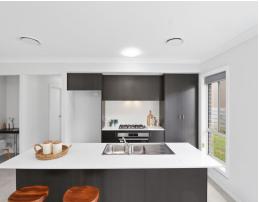

- Spacious new build designed to appeal to both families and investors
- Ducted air throughout with neutral white finishes
- Chef's kitchen with 900mm gas cook top and range, stone benches and dishwasher
- Bonus study nook
- Open family and dining with a separate living room
- Four bedrooms with built in robes ? the master with ensuite and walk in robe
- 5.4x5.8m garage with both remote and internal access
- Fully fenced 517sqm