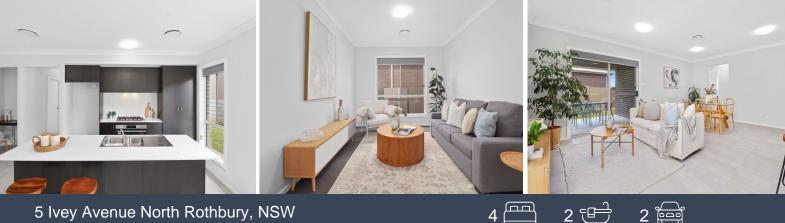

## Fantastic family living

Appealing to both families and investors, this newly constructed four bedroom home offers ducted air, stone benches and modern luxe finishes throughout. Enjoy large open living, dining and family rooms with an effortless flow to the great outdoor entertaining. Located in an established and quality neighbourhood with a crisp white facade to the front of the home. Located on a manicured and landscaped 517sqm - Just 1kms to Huntlee Shopping Village and only 2kms to Branxton Primary School.

- Spacious new build designed to appeal to both families and investors
- Ducted air throughout with neutral white finishes
- Chef's kitchen with 900mm gas cook top and range, stone benches and dishwasher
- Bonus study nook
- Open family and dining with a separate living room
- Four bedrooms with built in robes ? the master with ensuite and walk in robe
- 5.4x5.8m garage with both remote and internal access
- Fully fenced 517sqm