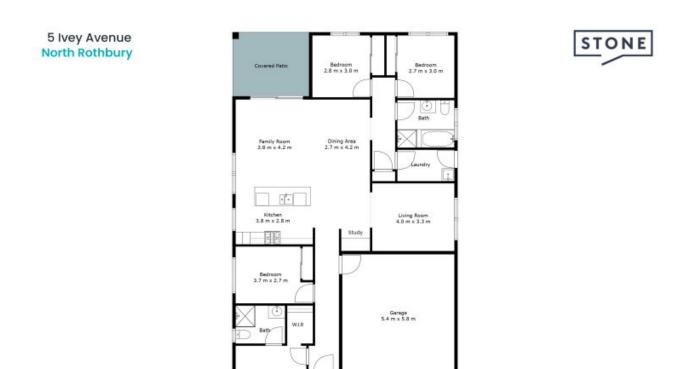

 Price:
 \$762,500

 Council Rates:
 \$323.00 p/q

 Water Rates:
 \$712.00/year (approx)

V

The site plan and floor plan are not to scale; measurements are indicative and in metres. Bushes and trees are placed for illustration purposes. Plans should not be relied on, interested parties should make and rely on their own enquiries. All other information provided has been collected from reliable sources but cannot be guaranteed for accuracy.

Porch

Primary Bedroom 3.4 m x 3.5 m