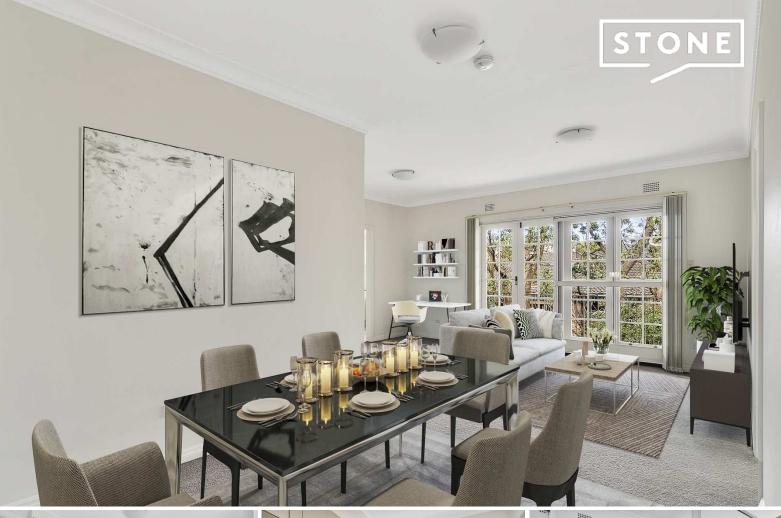

## APPLICATION APPROVED - DEPOSIT TAKEN. SATURDAY'S OFI CANCELLED. Spacious two bedroom Apartment

Renovated, fabulous position and generous in size with large combined L shaped lounge/dining opening onto sunny balcony with private, leafy outlook. Abundance of natural light and positioned in a security complex walking distance to most amenities.

Paint and carpet throughout in good condition.

Main bedroom with built in wardrobe plus access to balcony Good sized 2nd bedroom.

Updated kitchen with dishwasher, electric cooking.

Bathroom with separate bath and shower.