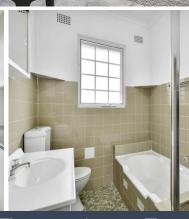

Paint and carpet throughout in good condition.

Main bedroom with built in wardrobe plus access to balcony Good sized 2nd bedroom.

Updated kitchen with dishwasher, electric cooking.

Bathroom with separate bath and shower.