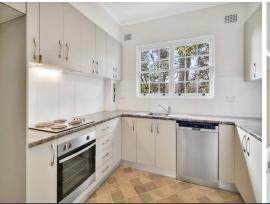

Paint and carpet throughout in good condition.

Main bedroom with built in wardrobe plus access to balcony Good sized 2nd bedroom.

Updated kitchen with dishwasher, electric cooking.

Bathroom with separate bath and shower.