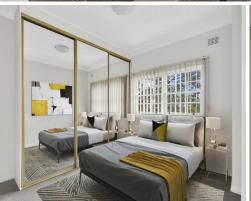

Paint and carpet throughout in good condition.

Main bedroom with built in wardrobe plus access to balcony Good sized 2nd bedroom.

Updated kitchen with dishwasher, electric cooking.

Bathroom with separate bath and shower.