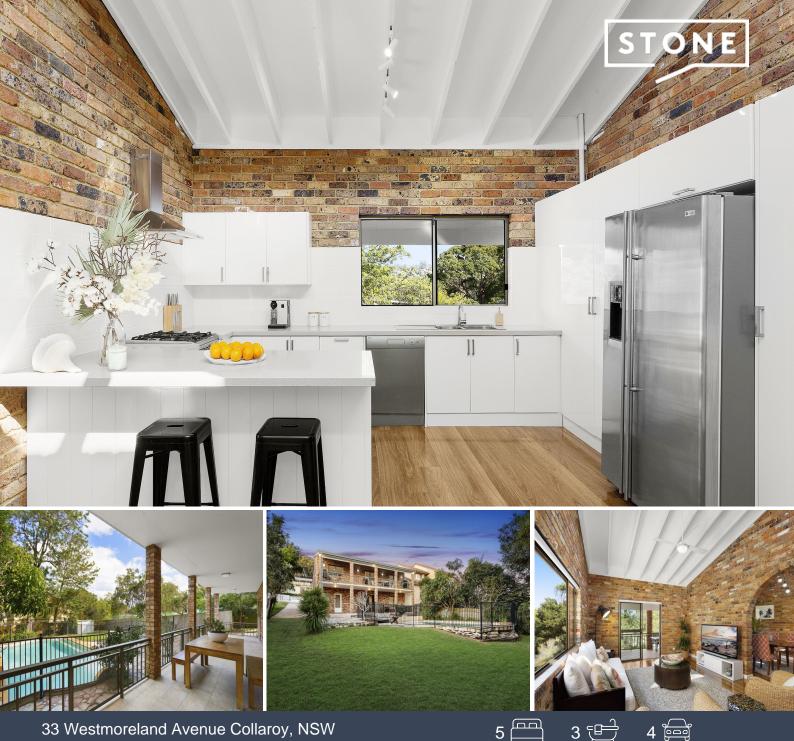

## 33 Westmoreland Avenue Collaroy, NSW

## Quality family home in sought after position

With its irresistible fusion of generous, free-flowing space and laidback style, this handsome home resonates with family-friendly appeal. Supremely versatile with cleanly defined dual living zones, a modern eat-in kitchen boasting stone benchtops and two full-width entertainers' balconies, it's a summertime paradise complete with a private, low-maintenance backyard and swimming pool. Just a level stroll from city and Manly transport links, trendy cafes and beautiful Long Reef Beach, this is a quality address designed for easy living.

- New carpet in bedrooms
- Character filled with high beamed ceilings and brick feature walls
- Family lounge and oversized dining area connect to top balcony with ocean glimpses
- Separate downstairs TV room/rumpus; flexible study or fifth bedroom
- Tranquil master quarters with bright ensuite, fan and mirrored robe
- Impressive size entertainers yard, securely fenced for kids and pets
- single lock-up garage and garden shed
- Garden Maintenance included