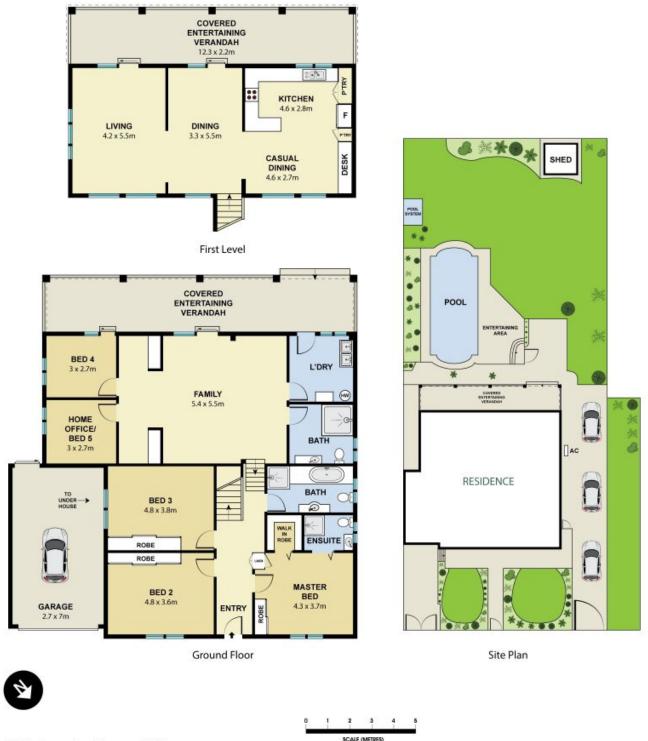

## 33 Westmoreland Avenue, Collaroy

Scale in metres. Indicative only. Dimensions are approximate. All information contained here in is gathered from sources we believe to be reliable. However we cannot guarantee its accuracy and interested persons should rely on their own enquiries.