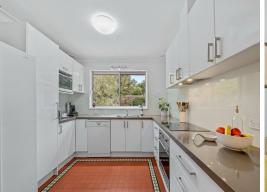

- Picturesque street presence with beautifully manicured gardens and level lawn
- Versatile layout, featuring dedicated lounge and bathroom to two rear bedrooms
- Promising entertaining ease and the ideal backdrop for countless pool parties
- Renovated kitchen with induction cooktop, stone benchtops and glass splashback
- Generous carpeted bedrooms with built-in wardrobes, ceiling fans to three beds
   Modern accessible family bathroom with large shower, bathtub, and skylight
- Beautifully presented, with ornate plasterwork and freshly painted exterior
- Double auto lock-up garage featuring internal access, storage, and a workbench