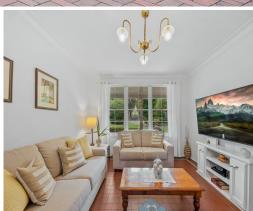

- Picturesque street presence with beautifully manicured gardens and level lawn
- Versatile layout, featuring dedicated lounge and bathroom to two rear bedrooms
- Promising entertaining ease and the ideal backdrop for countless pool parties
- Renovated kitchen with induction cooktop, stone benchtops and glass splashback
- Generous carpeted bedrooms with built-in wardrobes, ceiling fans to three beds
   Modern accessible family bathroom with large shower, bathtub, and skylight
- Beautifully presented, with ornate plasterwork and freshly painted exterior
- Double auto lock-up garage featuring internal access, storage, and a workbench