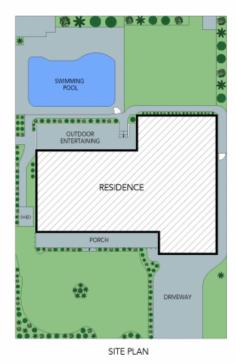

## Single level family entertainer on 739.8sqm in the Beecroft Public catchment

Entering the market for the first time in 53 years, this single-level oasis boasts a functional north-facing floorplan revealing bright and airy interiors that effortlessly unfold to an outdoor entertaining area overlooking the stunning saltwater pool. Nestled on a generous 739.8sqm level parcel, it's in the catchment of Beecroft Public, Cheltenham Girls, and Carlingford High School.

Price: Sold at auction
Council Rates: \$567.70 p/q
Water Rates: \$173.29 p/q

**James Ramsay** 0420 665 913

**Chloe Mawass** 0431 983 240

The site plan and floor plan are not to scale; measurements are indicative and in metres. Bushes and trees are placed for illustration purposes. Plans should not be relied on. Interested parties should make and rely on their own enquiries. All other information provided has been collected from reliable sources but cannot be guaranteed for accuracy.