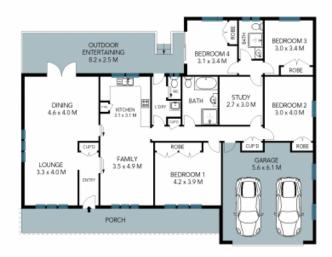

## Single level family entertainer on 739.8sqm in the Beecroft Public catchment

Entering the market for the first time in 53 years, this single-level oasis boasts a functional north-facing floorplan revealing bright and airy interiors that effortlessly unfold to an outdoor entertaining area overlooking the stunning saltwater pool. Nestled on a generous 739.8sqm level parcel, it's in the catchment of Beecroft Public, Cheltenham Girls, and Carlingford High School.

- Picturesque street presence with beautifully manicured gardens and level lawn
- Versatile layout, featuring dedicated lounge and bathroom to two rear bedrooms
- Promising entertaining ease and the ideal backdrop for countless pool parties
- Renovated kitchen with induction cooktop, stone benchtops and glass splashback
- Generous carpeted bedrooms with built-in wardrobes, ceiling fans to three beds
   Modern accessible family bathroom with large shower, bathtub, and skylight
- Beautifully presented, with ornate plasterwork and freshly painted exterior
- Double auto lock-up garage featuring internal access, storage, and a workbench

Price: Sold at auction
Council Rates: \$567.70 p/q
Water Rates: \$173.29 p/q

**James Ramsay** 0420 665 913

**Chloe Mawass** 0431 983 240

The site plan and floor plan are not to scale; measurements are indicative and in metres. Bushes and trees are placed for illustration purposes. Plans should not be relied on. Interested parties should make and rely on their own enquiries. All other information provided has been collected from reliable sources but cannot be guaranteed for accuracy.