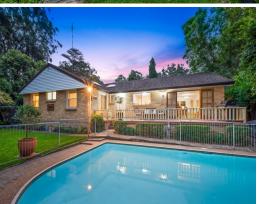

## Single level family entertainer on 739.8sqm in the Beecroft Public catchment

Entering the market for the first time in 53 years, this single-level oasis boasts a functional north-facing floorplan revealing bright and airy interiors that effortlessly unfold to an outdoor entertaining area overlooking the stunning saltwater pool. Nestled on a generous 739.8sqm level parcel, it's in the catchment of Beecroft Public, Cheltenham Girls, and Carlingford High School.

- Picturesque street presence with beautifully manicured gardens and level lawn
- Versatile layout, featuring dedicated lounge and bathroom to two rear bedrooms
- Promising entertaining ease and the ideal backdrop for countless pool parties
- Renovated kitchen with induction cooktop, stone benchtops and glass splashback
- Generous carpeted bedrooms with built-in wardrobes, ceiling fans to three beds
   Modern accessible family bathroom with large shower, bathtub, and skylight
- Beautifully presented, with ornate plasterwork and freshly painted exterior
- Double auto lock-up garage featuring internal access, storage, and a workbench