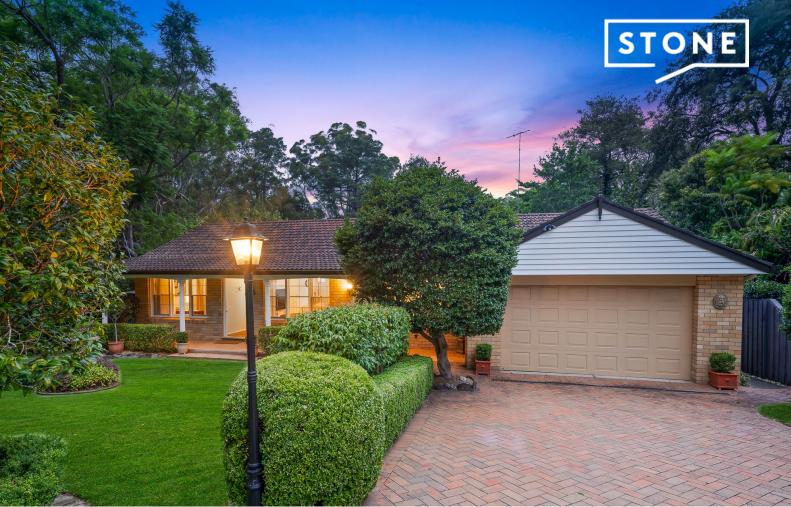

## Single level family entertainer on 739.8sqm in the Beecroft Public catchment

Entering the market for the first time in 53 years, this single-level oasis boasts a functional north-facing floorplan revealing bright and airy interiors that effortlessly unfold to an outdoor entertaining area overlooking the stunning saltwater pool. Nestled on a generous 739.8sqm level parcel, it's in the catchment of Beecroft Public, Cheltenham Girls, and Carlingford High School.

- Picturesque street presence with beautifully manicured gardens and level lawn
- Versatile layout, featuring dedicated lounge and bathroom to two rear bedrooms
- Promising entertaining ease and the ideal backdrop for countless pool parties
- Renovated kitchen with induction cooktop, stone benchtops and glass splashback
- Generous carpeted bedrooms with built-in wardrobes, ceiling fans to three beds
   Modern accessible family bathroom with large shower, bathtub, and skylight
- Beautifully presented, with ornate plasterwork and freshly painted exterior
- Double auto lock-up garage featuring internal access, storage, and a workbench