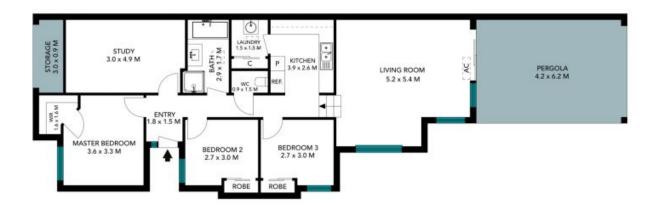

Nestled in a serene neighbourhood, this split-level duplex boasts three cozy bedrooms each have ceiling fans for added comfort. The original garage has been converted a versatile study. The main bedroom features a walk-in robe for ample storage, while the remaining two bedrooms offer built-in robes for convenience.

A step down from the functional kitchen leads you to the living room, where the vaulted ceilings create a sense of space and charm.

**Russell Wyer** 0414 867 707

**Michelle Balabka** 0419 473 253

The four plan is not to come measurements are reductive and in meters between the medical end in meters between the reductive and in meters between the reductive and in meters between the reductive and in the contract for incomplying the reductive and in the contract for incomplying the reductive and in the reductive and i

The floor plan is not to scale; measurements are indicative and in metres. All features included in this 3D plan are for inspiration purposes only.

This is not an exact replica of the property or the position of exterior elements. Plans should not be relied on. Interested parties should make and rely on their own enquiries.