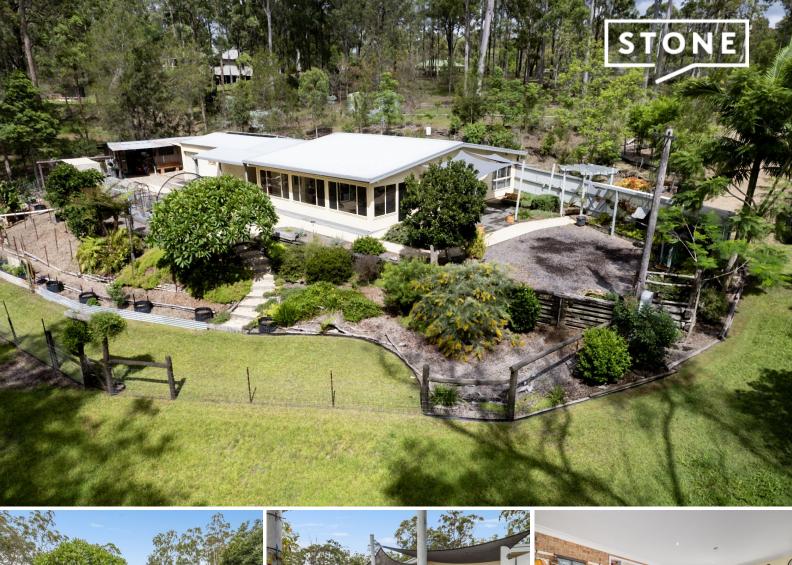

## Family Home with Established Gardens and Shedding on 1Ha (2.4Ac) in Yarravel

\$689,000 Price: Council Rates: \$2,069.48/year (approx)

Set back off the road, surrounded by heavenly trees and an established garden oasis is this beautiful home on 1Ha (2.4Ac) with plenty of storage as well.

Inside you'll find an extra-large main bedroom with ensuite and plenty of space for a lounge and reading nook and two smaller rooms with built-in robes. An open plan living/dining/kitchen is in the center of the home, while a second living room (currently set up as a 4th bed and office) rounds out the home.

Feature of the home include:

- 3 Bedroom, 2 Bathroom, 3 Car
- Ensuite to main bedroom
- Built-in robes to secondary bedrooms
- Gas cooking/wall oven
- Ceiling fans, air-conditioning
- 2nd living area
- Plantation shutters