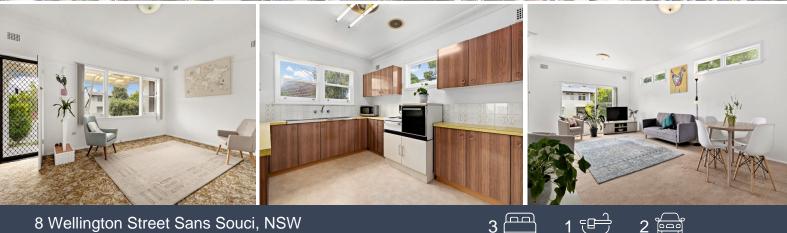

## Outstanding entry-level home in immaculate condition

- Original features throughout add character, all aspects of the home in extremely well kept condition

- Three separate living areas, enormous timber eat-in kitchen situated adjacent to the lounge room

- Northern orientation provides an abundance of natural light, external access allows for convenient entry under the home

- Three spacious bedrooms, with the rear bedroom featuring an adjoining sunroom for added versatility

- Neatly presented main bathroom, a second W/C in the laundry and a meticulously maintained backyard

- Large lock-up garage with storage, off-street carspace in the driveway and ample street parking available