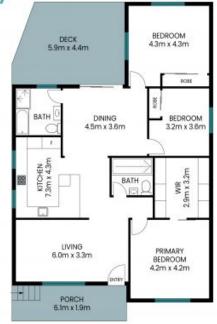

**Price:** \$1,250,000 - \$1,350,000

Shanti Santhou 0451961436

720 The Entrance Road

**Bateau Bay** 

**Ground Floor** 

Internal Area: 128 sqm External Area: 35 sqm Garage Area: 58 sqm Total Area: 222 sqm

PLEASE NOTE: These Floor and Site Plans have been generated for marketing purposes and are to be used as a guide only.
While all care is taken, no guarantee can be given in respect of accuracy, sizes and dimensions are approximate, actual may vary