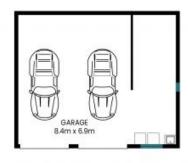

**Price:** \$1,250,000 - \$1,350,000

Shanti Santhou 0451961436

720 The Entrance Road

**Bateau Bay** 

**Ground Floor** 

Internal Area: 128 sqm External Area: 35 sqm Garage Area: 58 sqm Total Area: 222 sqm

PLEASE NOTE: These Floor and Site Plans have been generated for marketing purposes and are to be used as a guide only.
While all care is taken, no guarantee can be given in respect of accuracy, sizes and dimensions are approximate, actual may vary