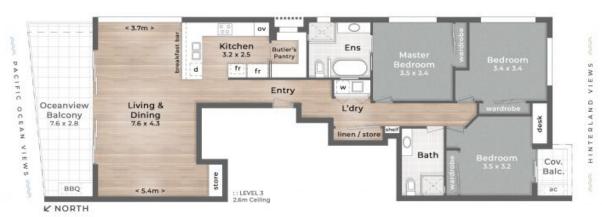

SEYCHELLES ON PACIFIC

5/102 Pacific Parade BILINGA

四 3 Bed

😉 2 Bath

c∰ 2 Car + Store

Internal 129m<sup>2</sup> | Balconies 23m<sup>2</sup> | Total 152m<sup>2</sup> Carspace & Store 18m

This is not a legal document therefore all measurements and information provided is subject to survey, the permission is given to use or after this Floor Plan without the content of Fluor Design Concepts. The owned presentation ships to provide design for the design content of the provided provided

Spacious open-plan design seamlessly integrates the living, dining, and kitchen areas. Natural light floods the space, accentuating the modern decor and creating an inviting atmosphere. The gourmet kitchen equipped with butler's pantry, dual zone wine fridge and state-of-the-art Miele appliances is perfect for both casual meals and entertaining as you gaze out to the ocean.

## Features include:

- Gourmet kitchen equipped with state-of-the-art Miele appliances
- Butler's pantry and dual zone wine fridge
- Ducted air conditioning throughout
- Timber flooring throughout living spaces, carpeted bedrooms
- Plantation shutters