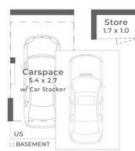

SEYCHELLES ON PACIFIC

5/102 Pacific Parade BILINGA

四 3 Bed

😉 2 Bath

c∰ 2 Car + Store

Internal 129m<sup>2</sup> | Balconies 23m<sup>2</sup> | Total 152m<sup>2</sup> Carspace & Store 18m

This is not a legal document therefore all measurements and information provided is subject to survey, the permission is given to use or after this Floor Plan without the content of Fluor Design Concepts. The owned presentation ships to provide design for the design content of the provided provided