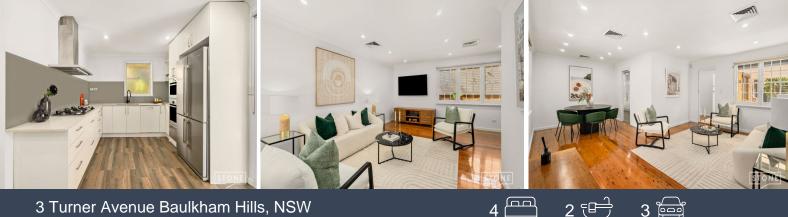

## Impeccable family residence

Concealed behind established hedging and an electric security gate for added privacy, this immaculate home offers a convenient lifestyle and plenty of space for entertaining family and friends. The open plan living and dining area welcomes loads of natural light whilst an additional family/meals area extends off the kitchen and flows through french bi-fold doors to the outdoor alfresco/entertaining deck. Stepping down to the rear yard, you will find a well-manicured lawn with cubby house and garden shed.

- Master bedroom boasts a large built-in wardrobe and an ensuite with floor-to-ceiling tiling

- Large combined lounge and dining area with timber flooring and downlights
- Modern family bathroom offers heated towel rail, skylight and glass feature tiling
- Lock up garage + 8.3m x 3.4m carport